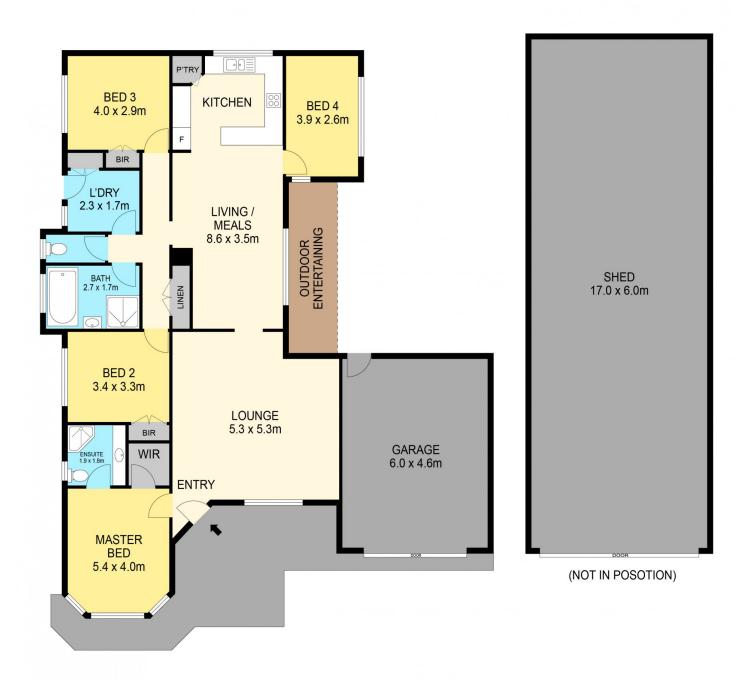

## 19 Caddy Drive Creswick VIC

Set in the private setting of Creswick with a rare 972m2 allotment approx. with close commute to Ballarat and easy access to the Western Hwy for those wishing to travel. This attractive family home has something for everyone, terrific room sizes with generous living rooms and large bedrooms that will make the floor plan more flexible. There is an ensuite to the master bedroom along with a WIR. A study could also be an optional fourth bedroom. The central kitchen is also generous in proportions and has stainless steel appliances, pantry and fabulous bench space and substantial storage. Approaching winter, the gas central heating and wood heating will be appreciated along with split systems and solar panels to keep the bills down. The yard is huge having the kids and pets adore or the avid car enthusiast pleased to finally find the suitable set up. The bigger ...