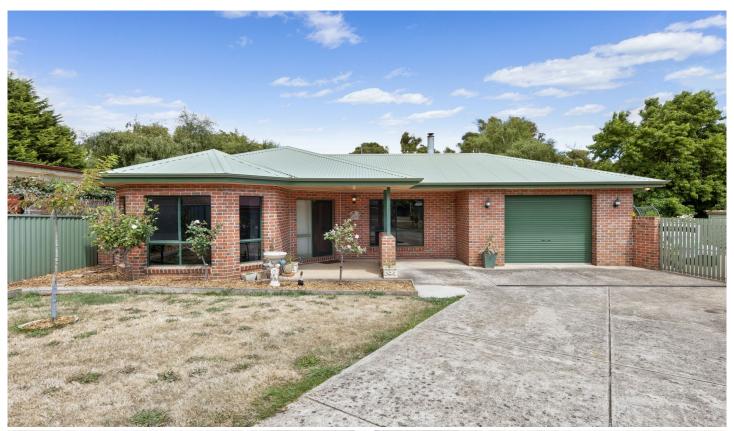

## 19 Caddy Drive Creswick VIC

Set in the private setting of Creswick with a rare 972m2 allotment approx. with close commute to Ballarat and easy access to the Western Hwy for those wishing to travel. This attractive family home has something for everyone, terrific room sizes with generous living rooms and large bedrooms that will make the floor plan more flexible. There is an ensuite to the master bedroom along with a WIR. A study could also be an optional fourth bedroom. The central kitchen is also generous in proportions and has stainless steel appliances, pantry and fabulous bench space and substantial storage. Approaching winter, the gas central heating and wood heating will be appreciated along with split systems and solar panels to keep the bills down. The yard is huge having the kids and pets adore or the avid car enthusiast pleased to finally find the suitable set up. The bigger ...