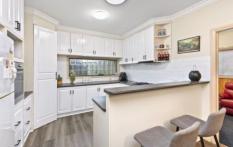

## 19 Caddy Drive Creswick VIC

Set in the private setting of Creswick with a rare 972m2 allotment approx. with close commute to Ballarat and easy access to the Western Hwy for those wishing to travel. This attractive family home has something for everyone, terrific room sizes with generous living rooms and large bedrooms that will make the floor plan more flexible. There is an ensuite to the master bedroom along with a WIR. A study could also be an optional fourth bedroom. The central kitchen is also generous in proportions and has stainless steel appliances, pantry and fabulous bench space and substantial storage. Approaching winter, the gas central heating and wood heating will be appreciated along with split systems and solar panels to keep the bills down. The yard is huge having the kids and pets adore or the avid car enthusiast pleased to finally find the suitable set up. The bigger ...