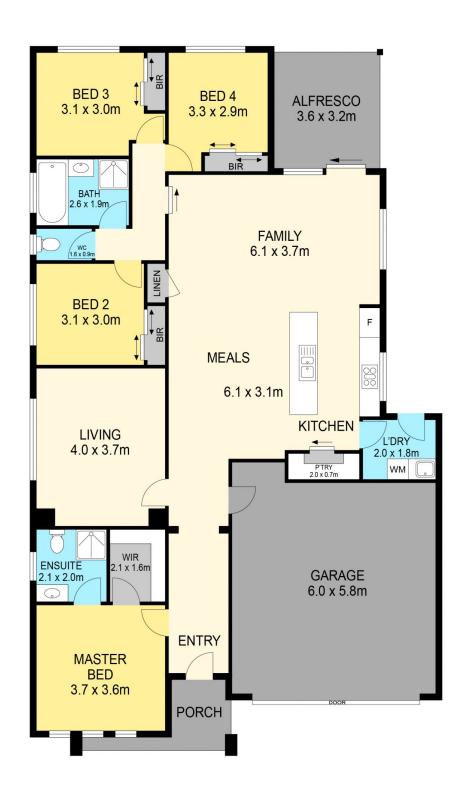

## 29 Limetree Way Lake Gardens VIC

Situated in the tightly held Botanica Estate on a 448m2 approx. allotment within walking distance of the Ballarat Aquatics Centre, Ballarat High School and of course the Ballarat Botanic Gardens and Lake Wendouree. The home comprises of four bedrooms, the master with en-suit and walk in robe, the central kitchen, meals and living area are well appointed with top quality fixtures and fittings. Some bonuses include, ducted heating and cooling, a second living space perfect for the kids toys or an adult retreat, the added bonus of good rear yard perfect for kids or pets to play while you enjoy the a cold drink from the undercover outdoor entertainment space. Call Blaise Newnham today on 0423 175 643