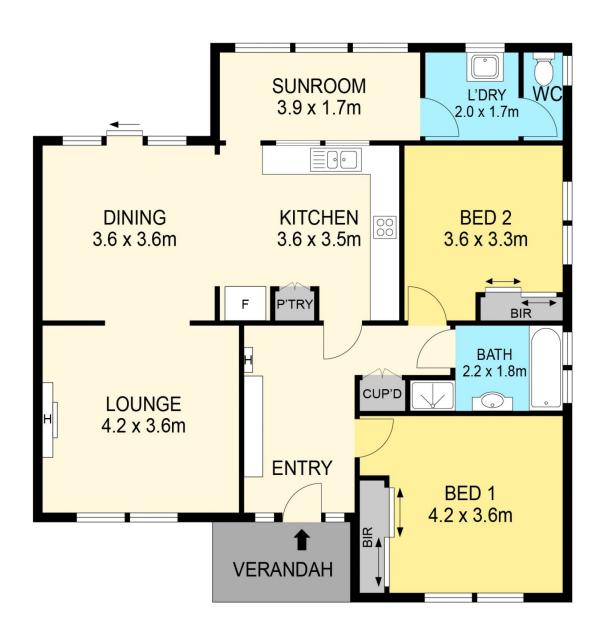

## 36 Beverin Street Sebastopol VIC

This is your opportunity to secure an immaculately presented two bedroom house in the ever popular suburb of Sebastopol. Ideally positioned close to shops, medical services and public transport this well presented weatherboard home sits on an extremely generous allotment of 720 m<sup>2</sup> approx. With a quick 5-minute drive to Ballarat CBD this property features two generous sizes bedrooms with built in robes. Once stepping into the kitchen you'll find an open plan kitchen and meals area with a cosy living room just off the dining area. features a central main bathroom that comprises of bath, shower and vanity. Externally the property offers a large backyard with a fully enclosed garage/shed which is situated to the back of property. With full access to the main road and a fully enclosed backyard this property is perfect for a buyer with pets or who love ...