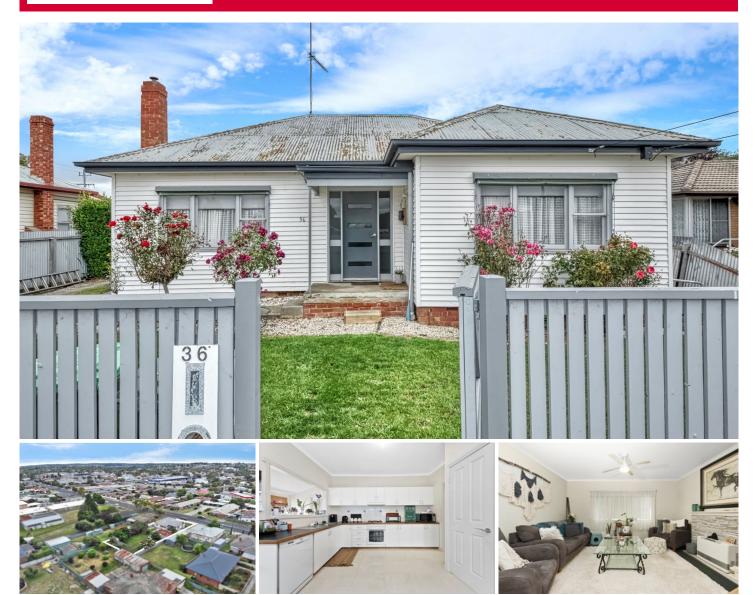

## 36 Beverin Street Sebastopol VIC

This is your opportunity to secure an immaculately presented two bedroom house in the ever popular suburb of Sebastopol. Ideally positioned close to shops, medical services and public transport this well presented weatherboard home sits on an extremely generous allotment of 720 m<sup>2</sup> approx. With a quick 5-minute drive to Ballarat CBD this property features two generous sizes bedrooms with built in robes. Once stepping into the kitchen you'll find an open plan kitchen and meals area with a cosy living room just off the dining area. features a central main bathroom that comprises of bath, shower and vanity. Externally the property offers a large backyard with a fully enclosed garage/shed which is situated to the back of property. With full access to the main road and a fully enclosed backyard this property is perfect for a buyer with pets or who love ...