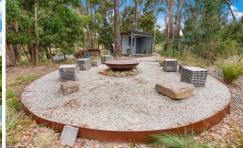

## 910a Eureka Street Ballarat East VIC

This is a rare opportunity to purchase a substantial block of around 4,219m2 (approx.) on the fringe of beautiful Ballarat. The current owners have completed a huge amount of work here allowing the lucky purchaser to takeover and go ahead with architectural plans on proposed building envelope or look to make changes of their own. The location of the block is sensational as it has a desirable bush outlook while being convenient to schools, shops, public transport and Ballarat CBD. The position is also close to Melbourne Freeway making it ideal for anyone wanting to enjoy the Ballarat lifestyle and commute to Melbourne for work. Some of the work that the current owners have completed includes the installation of a septic system, including gravel and sand filtration, tank and 80m of lines, landscape design to rationalize the block and ensure it is easy mainten ...