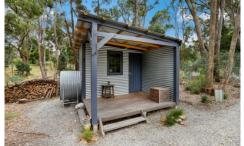

## 910a Eureka Street Ballarat East VIC

This is a rare opportunity to purchase a substantial block of around 4,219m2 (approx.) on the fringe of beautiful Ballarat. The current owners have completed a huge amount of work here allowing the lucky purchaser to takeover and go ahead with architectural plans on proposed building envelope or look to make changes of their own. The location of the block is sensational as it has a desirable bush outlook while being convenient to schools, shops, public transport and Ballarat CBD. The position is also close to Melbourne Freeway making it ideal for anyone wanting to enjoy the Ballarat lifestyle and commute to Melbourne for work. Some of the work that the current owners have completed includes the installation of a septic system, including gravel and sand filtration, tank and 80m of lines, landscape design to rationalize the block and ensure it is easy mainten ...