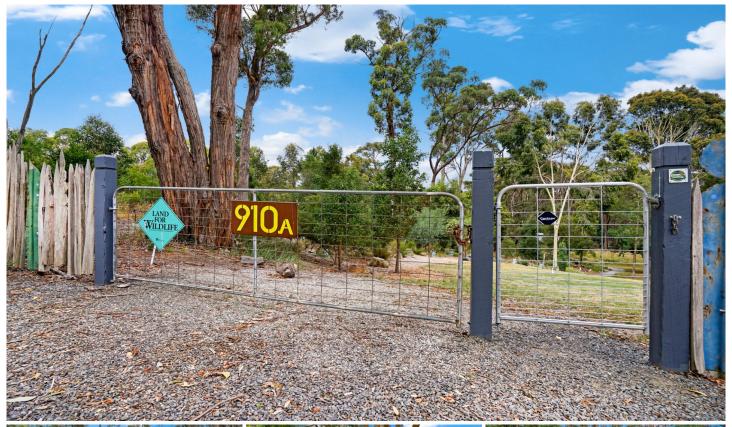

## 910a Eureka Street Ballarat East VIC

This is a rare opportunity to purchase a substantial block of around 4,219m2 (approx.) on the fringe of beautiful Ballarat. The current owners have completed a huge amount of work here allowing the lucky purchaser to takeover and go ahead with architectural plans on proposed building envelope or look to make changes of their own. The location of the block is sensational as it has a desirable bush outlook while being convenient to schools, shops, public transport and Ballarat CBD. The position is also close to Melbourne Freeway making it ideal for anyone wanting to enjoy the Ballarat lifestyle and commute to Melbourne for work. Some of the work that the current owners have completed includes the installation of a septic system, including gravel and sand filtration, tank and 80m of lines, landscape design to rationalize the block and ensure it is easy mainten ...