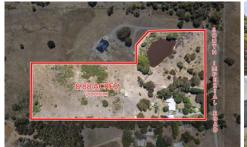

## 106 South Imperial Road Buninyong VIC

Situated in the highly sought after location of Buninyong at the end of a Quiet country lane is this picturesque 3.59 hectare approx. rural property.

The location offers a genuine village atmosphere where you have local eateries, coffee shops, supermarket, hotel, golf course, sports oval and primary schools on your doorstep. Secondary school options are within a short distance as is Federation University.