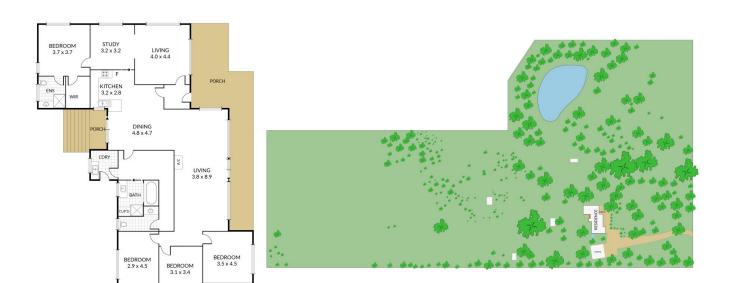

## 106 South Imperial Road Buninyong VIC

Situated in the highly sought after location of Buninyong at the end of a Quiet country lane is this picturesque 3.59 hectare approx. rural property.

The location offers a genuine village atmosphere where you have local eateries, coffee shops, supermarket, hotel, golf course, sports oval and primary schools on your doorstep. Secondary school options are within a short distance as is Federation University.

A short commute will have you in the Ballarat CBD.

This truly is a great lifestyle property for those wanting a tree change which gives you quality country living.

Internally the home features four generous size bedrooms, the master bedroom taking in the glorious country views with WIR and ensuite.

The open plan living area is flooded with natural light and is serviced by a wood fire, ceiling fan and split system,

4 🕮 2 🖺 4 🖨

Price : \$ 910,000 Land Size : 8 Acres

View : https://www.ballaratrealestate.com.au/sale/v