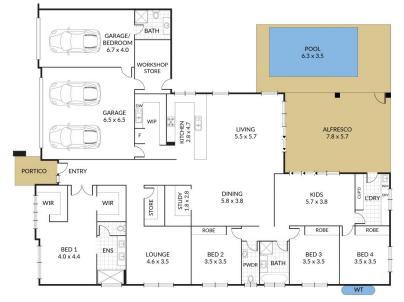

## 14 Tanderra Court Miners Rest VIC

Positioned in sought after and growing area of Miners Rest is this custom designed home on a generous allotment of 844m2 (approx.) The area is popular due to it's close proximity to shops, schools, the freeway and just a short drive to Ballarat Town Centre. Upon entering the home you will be greeted to a high quality build with high ceilings and lots of room to move. The open plan kitchen, meals and living area offers an abundance of natural light with a walk in pantry and a separate home office and has direct easy access to the outdoor undercover area. There are a further two separate living in the home perfect for the big family. All of the bedrooms are of great size with three of the rooms featuring built in robes while the huge master bedroom offers two separate his and hers walk in robes and a luxurious ensuite with separate toilet. The family bathroom ...