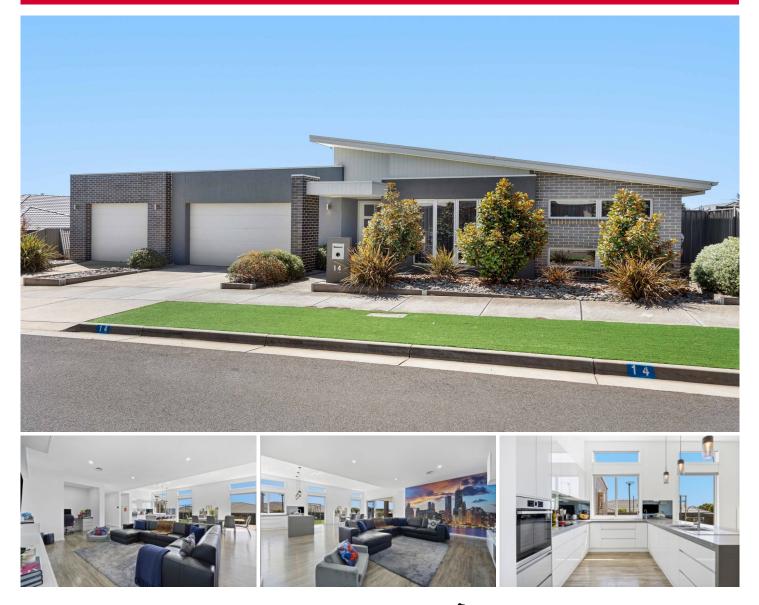

## 14 Tanderra Court Miners Rest VIC

Positioned in sought after and growing area of Miners Rest is this custom designed home on a generous allotment of 844m2 (approx.) The area is popular due to it's close proximity to shops, schools, the freeway and just a short drive to Ballarat Town Centre. Upon entering the home you will be greeted to a high quality build with high ceilings and lots of room to move. The open plan kitchen, meals and living area offers an abundance of natural light with a walk in pantry and a separate home office and has direct easy access to the outdoor undercover area. There are a further two separate living in the home perfect for the big family. All of the bedrooms are of great size with three of the rooms featuring built in robes while the huge master bedroom offers two separate his and hers walk in robes and a luxurious ensuite with separate toilet. The family bathroom ...