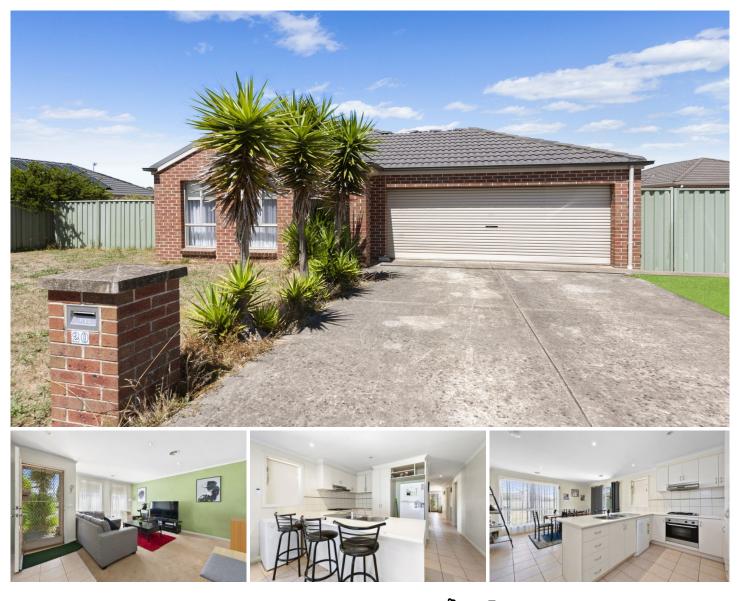

## 20 Darling Street Sebastopol VIC

Located on a quiet street across from the Marty Busch Reserve is this three bedroom brick veneer home on a generous allotment of around 650m2 (approx). This position is popular for it's proximity to shopping, parks, sporting facilities and schools. Inside you will find three well sized bedrooms, two of which have built in robes and the master equipped with an ensuite and walk in robe. The kitchen opens to the dining space while there is also a separate lounge room for the family to enjoy. The bathroom comes with separate bath and shower while there is also a full laundry. The house is serviced by gas central heating providing warmth in the colder months of the year. Outside you have a spacious rear yard for the kids to play and the dog to explore. There is a handy garden shed and for parking you have a double lock up garage. This property presents a great op ...

## 3 🛤 2 🚔 2 🚘

View

| Pri | се | : \$ 393,000 |
|-----|----|--------------|
| -   |    |              |

- Land Size : 650 sqm
  - : https://www.ballaratrealestate.com.au/sale/v ic/ballarat-western-district/sebastopol/reside ntial/house/7430339