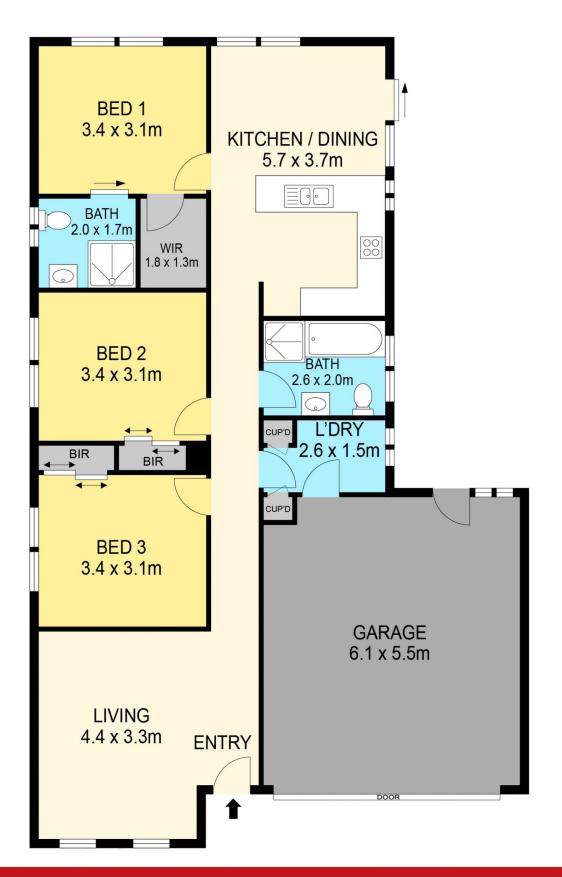

## 20 Darling Street Sebastopol VIC

Located on a quiet street across from the Marty Busch Reserve is this three bedroom brick veneer home on a generous allotment of around 650m2 (approx). This position is popular for it's proximity to shopping, parks, sporting facilities and schools. Inside you will find three well sized bedrooms, two of which have built in robes and the master equipped with an ensuite and walk in robe. The kitchen opens to the dining space while there is also a separate lounge room for the family to enjoy. The bathroom comes with separate bath and shower while there is also a full laundry. The house is serviced by gas central heating providing warmth in the colder months of the year. Outside you have a spacious rear yard for the kids to play and the dog to explore. There is a handy garden shed and for parking you have a double lock up garage. This property presents a great op ...

## DISCLAIMER

PLANS SHOWN ARE FOR MARKETING PURPOSES ONLY, ALL DIMENSIONS ARE APPROXIMATE AND NOT TO SCALE. THEY ARE SUBJECT TO ERRORS AND INACCURACIES AND NO LIABILITY WILL BE ACCEPTED. INTERESTED PARTIES SHOULD MAKE THEIR OWN INQUIRES.