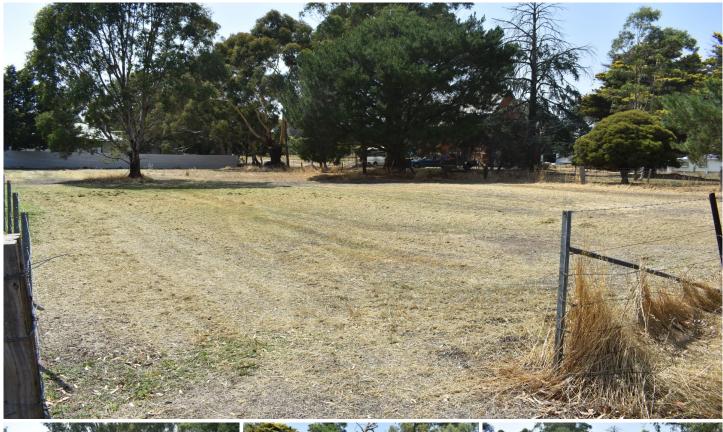

## 3516 Sunraysia Highway Lexton VIC

Located in the main street, easy walking distance to the local shop and hotel in the peaceful little township of Lexton is this flat and cleared approx. ¼ acre parcel of land. There is power and water at the front of the block and is zoned residential making this a simple process to place a nice family home on site (STCA). The area has some well-presented homes around the area making this property a popular location for retirees and first home owners. Lexton is approx. 40 minutes' drive from Ballarat and a short 15 minute drive to Avoca and the popular Pyrenees wine region. If you're looking for a simple block in a great little township look no further than this block today.