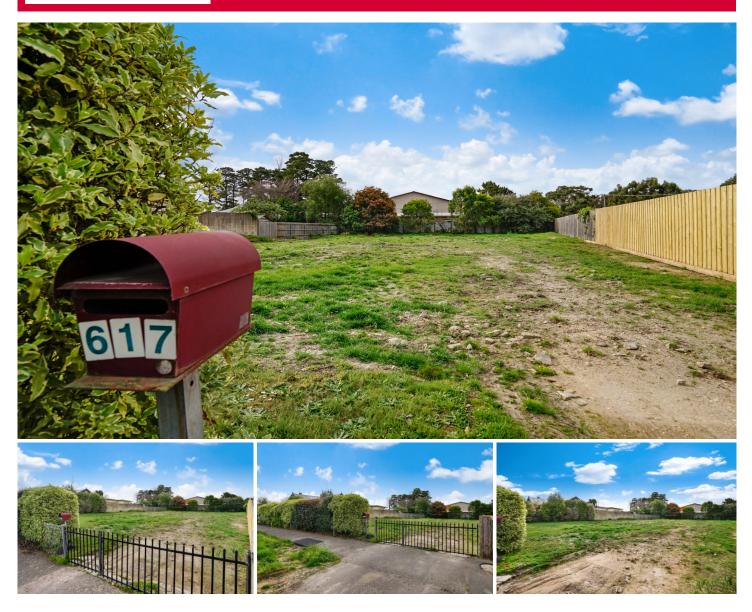

## 617 Eureka Street Ballarat East VIC

Situated in the increasingly popular suburb of Ballarat East, is this substantial block of land set on 963m2 (approx.). This location is increasingly popular for it's proximity to the Ballarat CBD, shopping, Eureka Stockade Gardens and is only a short drive to schools as well as access to the Melbourne freeway. Presenting a great opportunity for the right purchaser looking to build their dream home in a desirable part of Ballarat or the keen investor looking to subdivide (STCA). Make your enquiries now for more information.