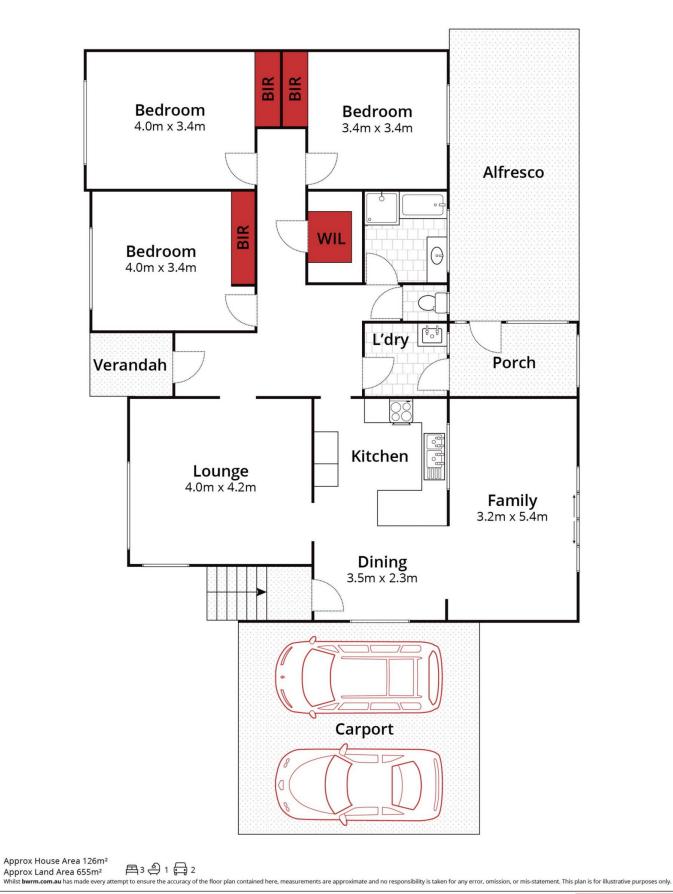

## 11 Whitelaw Avenue Delacombe VIC

Set on approximately 655m2, this well presented and thoughtfully cared for brick veneer home will impress the most discerning occupier or astute investor. Comprising three Bedrooms with robes, and a central family bathroom. This home boasts two separate living spaces, including open plan kitchen/meals/living space with reverse cycle split system and central heating. This property accommodates a large single car garage / shed / workshop complete with a wood heater, double lock up garage and side access. The yard also features two large tanks with a pump for the gardens. This home offers a spacious yard and only minutes to the Delacombe Town Centre, which has all your convenience shopping covered. Situated in a safe service road, with public transport right out the front on Whitelaw Avenue, sure makes this comfortable established home, ready for its next owner ...

- Land Size : 655 sqm View : https://ww
  - : https://www.ballaratrealestate.com.au/sale/v ic/ballarat-western-district/delacombe/reside ntial/house/7404719

Alex Stepnell 03 53312233 0407373507

11 Whitelaw Avenue, Delacombe