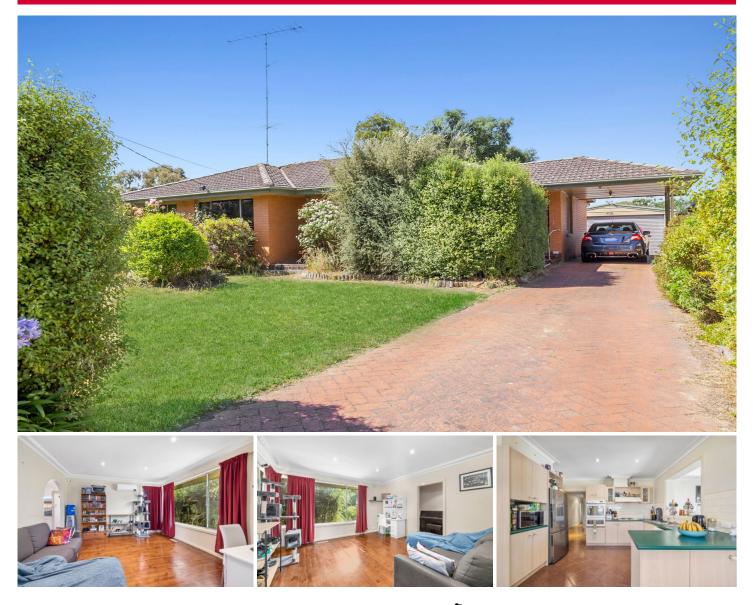

## 11 Whitelaw Avenue Delacombe VIC

Set on approximately 655m2, this well presented and thoughtfully cared for brick veneer home will impress the most discerning occupier or astute investor. Comprising three Bedrooms with robes, and a central family bathroom. This home boasts two separate living spaces, including open plan kitchen/meals/living space with reverse cycle split system and central heating. This property accommodates a large single car garage / shed / workshop complete with a wood heater, double lock up garage and side access. The yard also features two large tanks with a pump for the gardens. This home offers a spacious yard and only minutes to the Delacombe Town Centre, which has all your convenience shopping covered. Situated in a safe service road, with public transport right out the front on Whitelaw Avenue, sure makes this comfortable established home, ready for its next owner ...