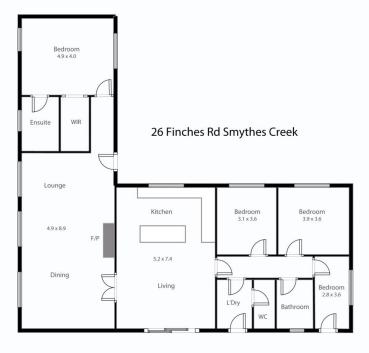

## 26 Finchs Road Smythes Creek VIC

Located in a tightly held pocket of Smythes Creek around 5 minutes to Delacombe Town Centre and 10 minutes from Ballarat CBD, moments to schools and direct access to Glenelg HWY. We offer to you a golden opportunity to purchase this fantastic 5 Acre (approx) lifestyle property particularly suited to the horse enthusiast. Highlights of this outstanding property are a spacious four-bedroom two-bathroom family home with multiple living areas. The updated light filled kitchen with quality appliances will cater for the largest of families. There is a large wood combustion heater and split system heating and cooling. The property includes multiple electrified and water fed paddocks with shedding for horses and livestock. There are 8 holding paddock and a three horse wash bay as well as a huge 21-meter x 40 meter covered horse arena on a 60 metre base. Further high ...

Contact: Jay Kalorgorakis 0430 200 663

This plan is for illustrative purposes only, floor plan proportions and scale are approximate. Plan prepared by PLP Ballarat © 2023 for Ballarat Real Estate.