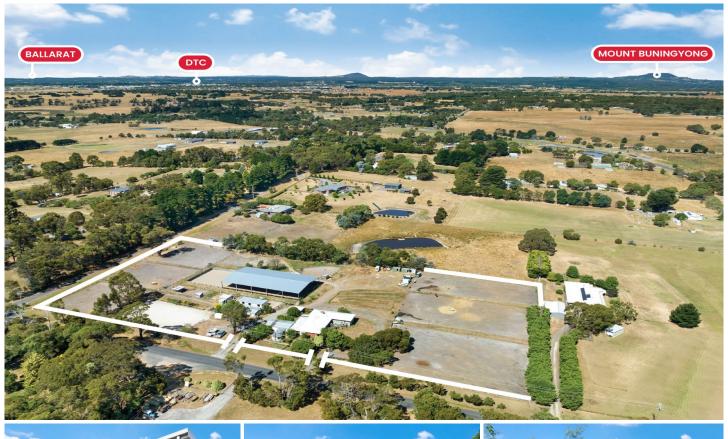

## 26 Finchs Road Smythes Creek VIC

Located in a tightly held pocket of Smythes Creek around 5 minutes to Delacombe Town Centre and 10 minutes from Ballarat CBD, moments to schools and direct access to Glenelg HWY. We offer to you a golden opportunity to purchase this fantastic 5 Acre (approx) lifestyle property particularly suited to the horse enthusiast. Highlights of this outstanding property are a spacious four-bedroom two-bathroom family home with multiple living areas. The updated light filled kitchen with quality appliances will cater for the largest of families. There is a large wood combustion heater and split system heating and cooling. The property includes multiple electrified and water fed paddocks with shedding for horses and livestock. There are 8 holding paddock and a three horse wash bay as well as a huge 21-meter x 40 meter covered horse arena on a 60 metre base. Further high ...