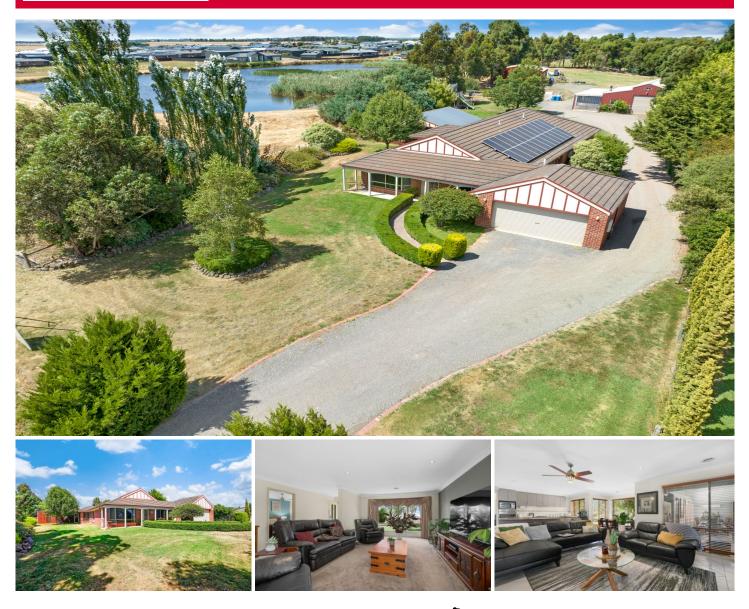

## 713 Remembrance Drive Cardigan Village VIC

This location on the fringe of Ballarat is highly sought after as you have all the conveniences of a thriving city at your fingertips while enjoying a private and peaceful country setting. The house sits in the front corner of the 6,834m2 (approx.) block with side access to shedding for around 10 cars. the property is well developed with mature trees offering privacy at one side of the block while at the other side you overlook a large dam. The large home consists of four bedrooms and a study which could easily be a fifth bedroom. The master bedroom has ensuite and walk in robe while all of the other bedroom have built in robes and are a great size. The kitchen, meals and living is open plan while there is two further living areas - a large formal lounge and further rumpus room. The main bathroom has separate shower and spa bath while there is also a full la ...