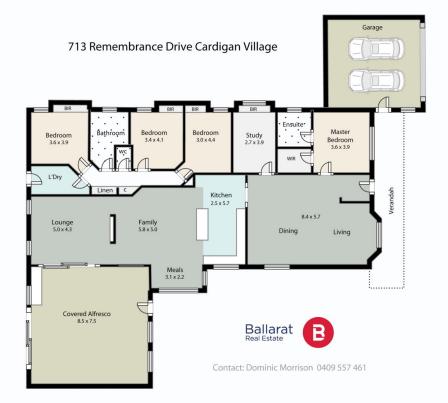

## 713 Remembrance Drive Cardigan Village VIC

This location on the fringe of Ballarat is highly sought after as you have all the conveniences of a thriving city at your fingertips while enjoying a private and peaceful country setting. The house sits in the front corner of the 6,834m2 (approx.) block with side access to shedding for around 10 cars. the property is well developed with mature trees offering privacy at one side of the block while at the other side you overlook a large dam. The large home consists of four bedrooms and a study which could easily be a fifth bedroom. The master bedroom has ensuite and walk in robe while all of the other bedroom have built in robes and are a great size. The kitchen, meals and living is open plan while there is two further living areas - a large formal lounge and further rumpus room. The main bathroom has separate shower and spa bath while there is also a full la ...

Dominic Morrison 03 53312233 0409 557 461

Mitchell Burgess 03 5331 2233 0458019897

This plan is for illustrative purposes only, floor plan proportions and scale are approximate. Plan prepared by PLP Ballarat © 2023 for Ballarat Real Estate.