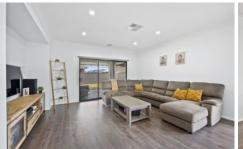

## 19 Mary Drive Alfredton VIC

Positioned just minutes from schools, shops and the Ballarat CBD, sits this highly desirable well built home. This modern home has four bedrooms, including the master bedroom with an ensuite and walk in robe, whilst the remaining three bedrooms all have built in robes and are serviced by a main bathroom. The well thought out kitchen, meals and living area is the heart of this home. The kitchen features a walk in pantry, plenty of storage & bench space, top quality appliances and dishwasher. At the front of the home you will find another separate living space. Externally, this home offers a low maintenance yard, allowing both young & old to enjoy the outdoors and entertain under the alfresco area. Other features of this home include laundry, plenty of storage, security system, central heating, evaporative cooling, double lock up garage, side access and garden ...