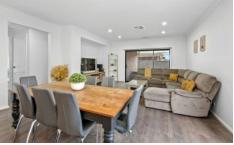

## 19 Mary Drive Alfredton VIC

Positioned just minutes from schools, shops and the Ballarat CBD, sits this highly desirable well built home. This modern home has four bedrooms, including the master bedroom with an ensuite and walk in robe, whilst the remaining three bedrooms all have built in robes and are serviced by a main bathroom. The well thought out kitchen, meals and living area is the heart of this home. The kitchen features a walk in pantry, plenty of storage & bench space, top quality appliances and dishwasher. At the front of the home you will find another separate living space. Externally, this home offers a low maintenance yard, allowing both young & old to enjoy the outdoors and entertain under the alfresco area. Other features of this home include laundry, plenty of storage, security system, central heating, evaporative cooling, double lock up garage, side access and garden ...