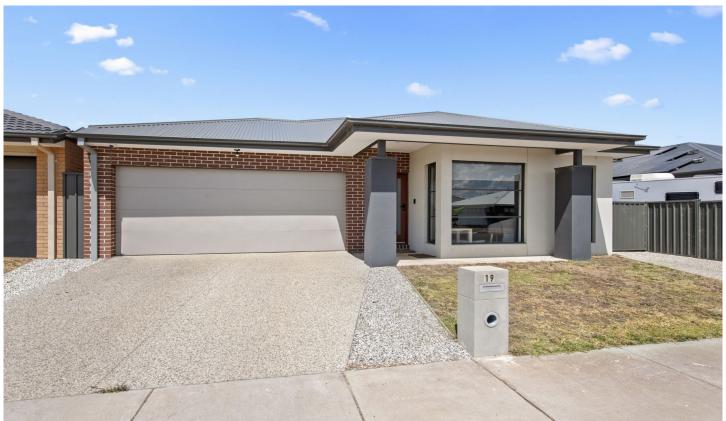

## 19 Mary Drive Alfredton VIC

Positioned just minutes from schools, shops and the Ballarat CBD, sits this highly desirable well built home. This modern home has four bedrooms, including the master bedroom with an ensuite and walk in robe, whilst the remaining three bedrooms all have built in robes and are serviced by a main bathroom. The well thought out kitchen, meals and living area is the heart of this home. The kitchen features a walk in pantry, plenty of storage & bench space, top quality appliances and dishwasher. At the front of the home you will find another separate living space. Externally, this home offers a low maintenance yard, allowing both young & old to enjoy the outdoors and entertain under the alfresco area. Other features of this home include laundry, plenty of storage, security system, central heating, evaporative cooling, double lock up garage, side access and garden ...

4 2 2 2

Price : \$600,000 - \$660,000

Land Size: 480 sqm

View : https://www.ballaratrealestate.com.au/sale/v

ic/ballarat-western-district/alfredton/residenti

al/house/7379825

Lachlan Sylvia 03 53312233 0458 068 234