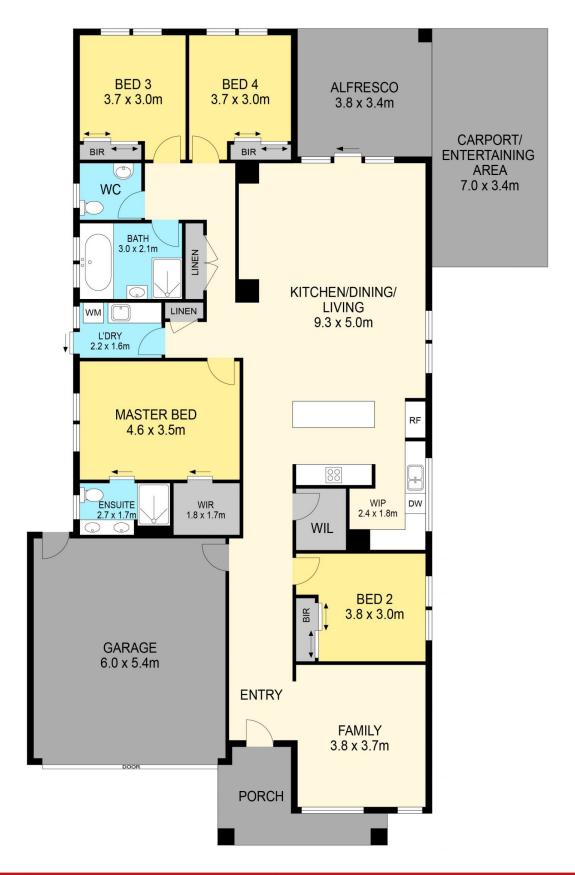

## 19 Mary Drive Alfredton VIC

Positioned just minutes from schools, shops and the Ballarat CBD, sits this highly desirable well built home. This modern home has four bedrooms, including the master bedroom with an ensuite and walk in robe, whilst the remaining three bedrooms all have built in robes and are serviced by a main bathroom. The well thought out kitchen, meals and living area is the heart of this home. The kitchen features a walk in pantry, plenty of storage & bench space, top quality appliances and dishwasher. At the front of the home you will find another separate living space. Externally, this home offers a low maintenance yard, allowing both young & old to enjoy the outdoors and entertain under the alfresco area. Other features of this home include laundry, plenty of storage, security system, central heating, evaporative cooling, double lock up garage, side access and garden ...

4 2 2 2

Price : \$600,000 - \$660,000

Land Size: 480 sqm

View : https://www.ballaratrealestate.com.au/sale/v

ic/ballarat-western-district/alfredton/residenti

al/house/7379825

Lachlan Sylvia 03 53312233 0458 068 234