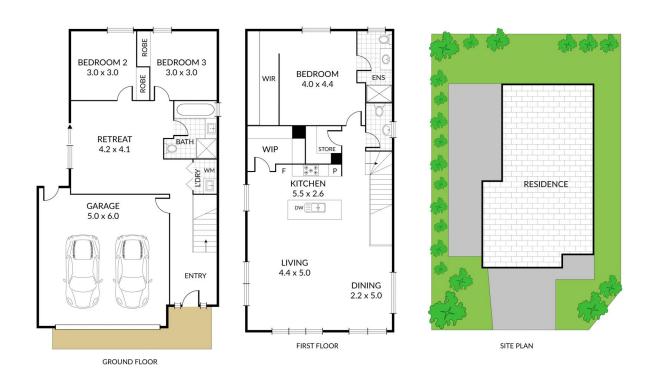

## 2 Regal Drive Alfredton VIC

Positioned in one of Ballarat's most sought after areas is this quality three bedroom home. The position is highly sought after due to it's close proximity to the big 3: Lake Wendouree, Ballarat CBD and Ballarat Train Station. The home is also within walking distance to Ballarat's most prestigious schools, The Ballarat Golf Club and is surrounded by other beautiful high end homes. Upon entering the home you will be greeted to a smartly designed home with lots of room. The ground floor features a spacious living room with direct access to the alfresco courtyard great for entertaining and a perfectly presented yard. The two bedrooms are of great size both with built in robes and are serviced by the bathroom with separate shower and bath. Upstairs you will find the open plan kitchen, dining and family room with gorgeous views and an abundance of natural light ...