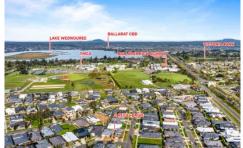

## 2 Regal Drive Alfredton VIC

Positioned in one of Ballarat's most sought after areas is this quality three bedroom home. The position is highly sought after due to it's close proximity to the big 3: Lake Wendouree, Ballarat CBD and Ballarat Train Station. The home is also within walking distance to Ballarat's most prestigious schools, The Ballarat Golf Club and is surrounded by other beautiful high end homes. Upon entering the home you will be greeted to a smartly designed home with lots of room. The ground floor features a spacious living room with direct access to the alfresco courtyard great for entertaining and a perfectly presented yard. The two bedrooms are of great size both with built in robes and are serviced by the bathroom with separate shower and bath. Upstairs you will find the open plan kitchen, dining and family room with gorgeous views and an abundance of natural light ...