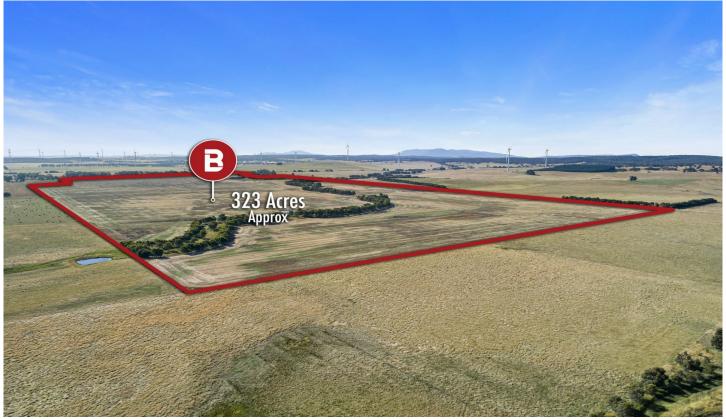

Lot 2 Cheesemans Road Lake Goldsmith VIC

Situated in the fertile belt of the region producing an average of 5 tones per h.a (approx.) over the last 3 years and has the life blood of Bells Creek running through the farm. The farm has had over 3km of new stockproof fencing over the last 2 years and the rest of the fencing is of good condition and stock proof. Additional features include recently installed solar bore at the south west corner of the titles, surveys fences to ensure your fences are in the correct location without dispute. This good cropping land is sure to prove a good investment for the future in food production, don't talk about the farm you could have and should have purchased, talk about how you did buy for the years to come. Call Blaise Newnham today 0423 175 643 to discuss further.