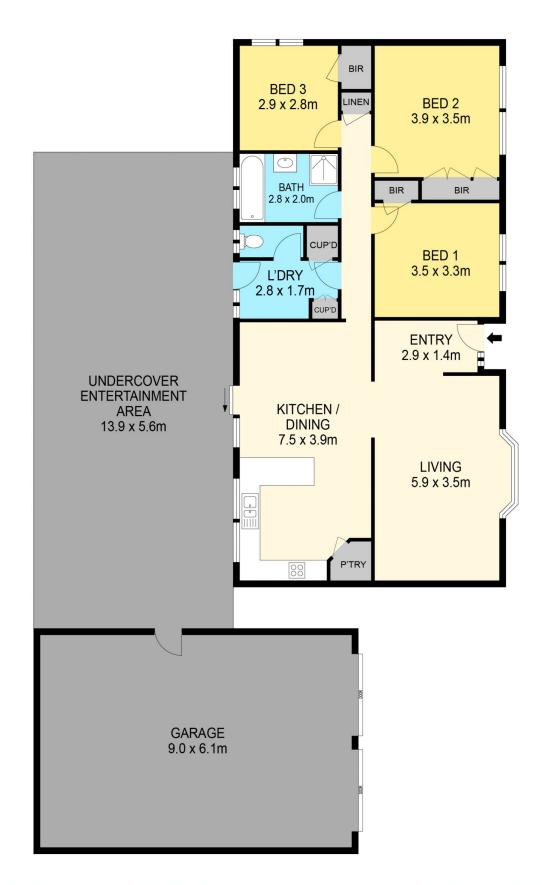

## 42 Leslie Street Clunes VIC

Situated in the heart of Clunes sitting on 2075m2 Approx. with sweeping vistas across the picturesque country side is this magnificent country home suitable for first home buyer, down sizer or weekend delight. The home offers supreme side access and oversized double lock up garage with workshop space, concrete and power, room for the caravan or boat without backing stress and the flexibility to future proof with easy side access on the unsealed road to the west (Mouatt St) that may be developed (STCA). The home is heated and cooled with split system and wood fire heating and comprises of three good sized bedrooms all with built in robes, a rear facing kitchen to take in the views, undercover outdoor entertainment space for the kids or pets playing in the back yard and also features updated wall mounted appliances and large walk-in pantry. This home has had u ...

## DISCLAIMER

PLANS SHOWN ARE FOR MARKETING PURPOSES ONLY, ALL DIMENSIONS ARE APPROXIMATE AND NOT TO SCALE. THEY ARE SUBJECT TO ERRORS AND INACCURACIES AND NO LIABILITY WILL BE ACCEPTED. INTERESTED PARTIES SHOULD MAKE THEIR OWN INQUIRES.