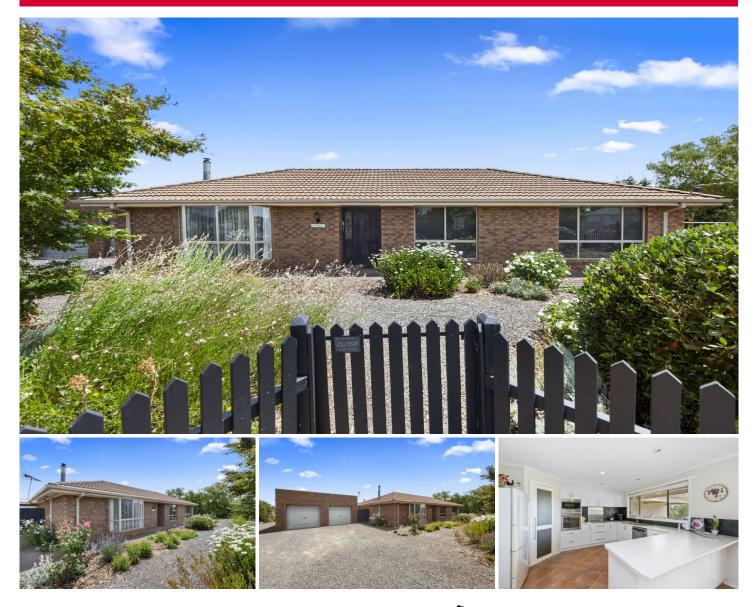

## 42 Leslie Street Clunes VIC

Situated in the heart of Clunes sitting on 2075m2 Approx. with sweeping vistas across the picturesque country side is this magnificent country home suitable for first home buyer, down sizer or weekend delight. The home offers supreme side access and oversized double lock up garage with workshop space, concrete and power, room for the caravan or boat without backing stress and the flexibility to future proof with easy side access on the unsealed road to the west (Mouatt St) that may be developed (STCA). The home is heated and cooled with split system and wood fire heating and comprises of three good sized bedrooms all with built in robes, a rear facing kitchen to take in the views, undercover outdoor entertainment space for the kids or pets playing in the back yard and also features updated wall mounted appliances and large walk-in pantry. This home has had u ...