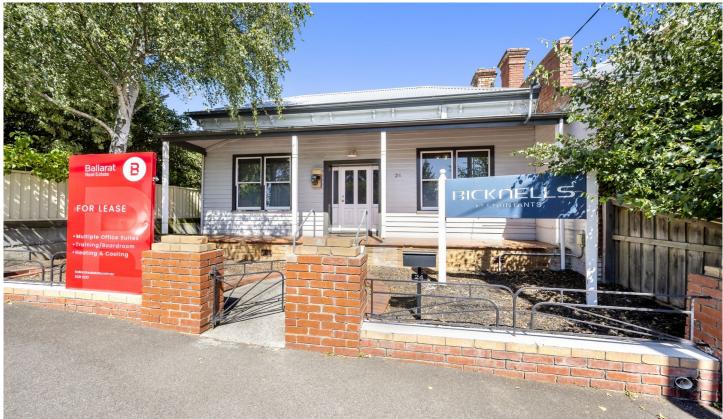

## 24 Victoria Street Bakery Hill VIC

This attractive Victorian Style Property has been adapted perfectly to suit an office/training use being located on prestigious Victoria Street on the doorstep to Ballarat's CBD ensuring high visibility for your organisation.

- \* Outstanding location providing excellent exposure
- \* Comprising office space and training/boardroom
- \* 5 office suites along with kitchen and bathroom facilities
- \* Training/boardroom located at the rear of the property is equipped to
  - accommodate large groups
- \* Heating and cooling throughout
- \* Enviable exposure to passing traffic
- \* Available now

**JLAB** 

**Building Size**: 194 sqm **Land Size**: 328 sqm

View : https://www.ballaratrealestate.com.au/le ase/vic/ballarat-western-district/bakery-h

ill/commercial/offices/7365721

John Stevenson 5331 2233 0422659385