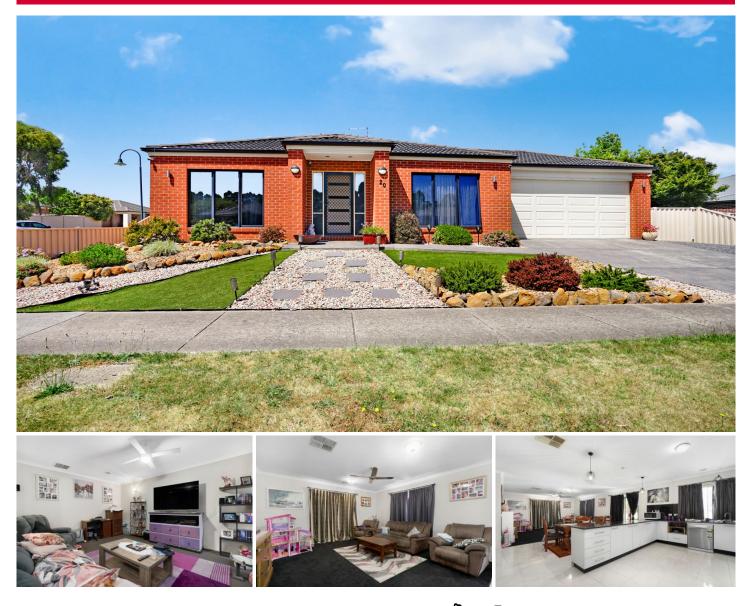

## 20 Normlyttle Parade Miners Rest VIC

Positioned on a quiet corner block on an allotment of around 665m2 (approx) is this quality four bedroom brick home. This location is desirable for it's proximity to schooling, public transport, various parks and ease of access to the Melbourne freeway. The brick facade has street appeal and is telling of the modern interior. There are four well sized bedrooms each with built in robes while the master bedroom is equipped with walk in robe and an ensuite. The kitchen has plenty of room and ample bench space, opening to the dining area and further family living area. A second living area allows for a relaxed space to wind down after work. The family bathroom comes with separate bath and shower and there is also a full laundry. The house is serviced by gas central heating, air conditioning and ceiling fans for all year round comfort. Outside there is an alfresc ...

| 4 🎮 2 🗳 | 2 🛱 |
|---------|-----|
|---------|-----|

View

| Price | 2 | \$ | 525, | 000 |
|-------|---|----|------|-----|
|-------|---|----|------|-----|

Land Size : 665 sqm

: https://www.ballaratrealestate.com.au/sale/v ic/ballarat-western-district/miners-rest/reside ntial/house/7349571