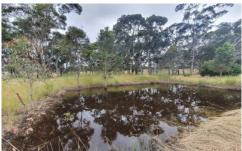

## 1398 Waubra-Talbot Road Evansford VIC

Set in picturesque locale is this .85 HA (8500 m2) approx. allotment. Located in a Farming Zone the property is well suited to a weekend getaway and house site (STCA). The property has a dam, is lightly treed and has existing fencing, as well as a large water tank. This property is well situated close to wineries, short drive to Talbot and Clunes and their popular farmers markets and cafes. This property is being offered for sale with the existing large shedding present when the council sold this allotment in 2019, it has 2 storage rooms suitable for any use a central heated area and a meals area. Call Blaise Newnham today 0423 175 643 to book your private inspection