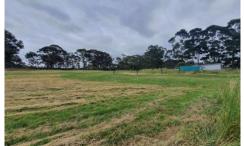

## 1398 Waubra-Talbot Road Evansford VIC

Set in picturesque locale is this .85 HA (8500 m2) approx. allotment. Located in a Farming Zone the property is well suited to a weekend getaway and house site (STCA). The property has a dam, is lightly treed and has existing fencing, as well as a large water tank. This property is well situated close to wineries, short drive to Talbot and Clunes and their popular farmers markets and cafes. This property is being offered for sale with the existing large shedding present when the council sold this allotment in 2019, it has 2 storage rooms suitable for any use a central heated area and a meals area. Call Blaise Newnham today 0423 175 643 to book your private inspection