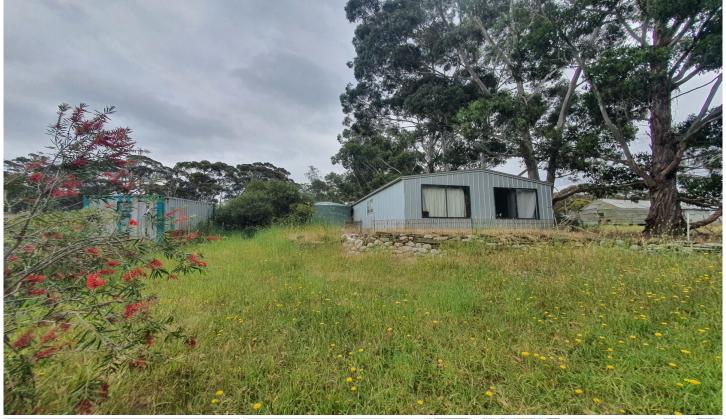

## 1398 Waubra-Talbot Road Evansford VIC

Set in picturesque locale is this .85 HA (8500 m2) approx. allotment. Located in a Farming Zone the property is well suited to a weekend getaway and house site (STCA). The property has a dam, is lightly treed and has existing fencing, as well as a large water tank. This property is well situated close to wineries, short drive to Talbot and Clunes and their popular farmers markets and cafes. This property is being offered for sale with the existing large shedding present when the council sold this allotment in 2019, it has 2 storage rooms suitable for any use a central heated area and a meals area. Call Blaise Newnham today 0423 175 643 to book your private inspection