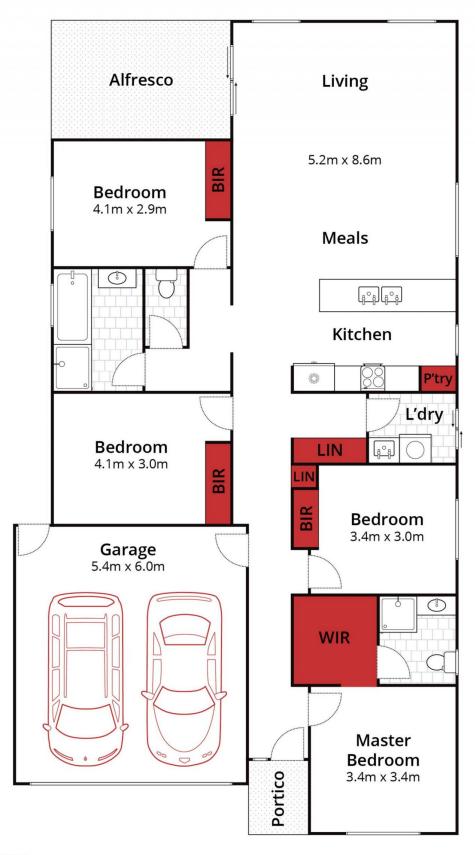

## 9 Meribel Street Winter Valley VIC

This ready to move straight into four-bedroom home is positioned in a highly sought after part of Winter Valley on a generous allotment of 573m2 (approx). This location is popular for it's quiet and family orientated neighborhood with multiple parks, schools and all the shopping that Delacombe Town Centre and Lucas Shopping Centre have to offer. The attractive brick and feature render facade is telling of the quality interior that lies ahead. Inside you will find four well sized bedrooms with built in robes while the master comes complete with walk in robe and ensuite. The kitchen is spacious and features a pantry with the island bench commanding the action at the centre. The open plan dining and living space means there is plenty of room to enjoy, while there is also an additional family room which is perfect for the kids. The family bathroom has separate b ...

Approx House Area 168m²
Approx Land Area 573m²

Physic Surm.com.au has made every attempt to ensure the accuracy of the floor plan contained here, measurements are approximate and no responsibility is taken for any error, omission, or mis-statement. This plan is for illustrative purposes only.