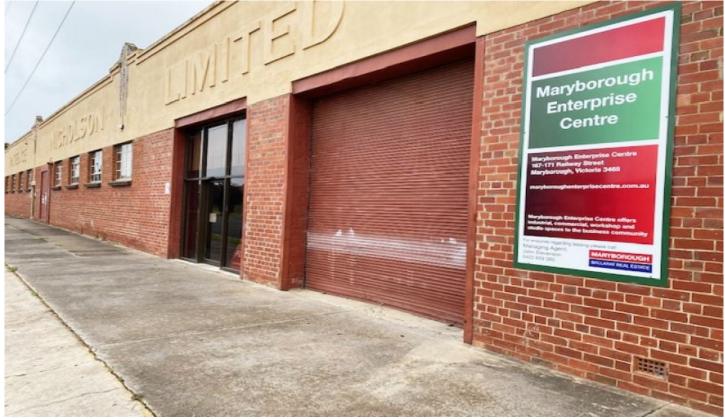

## 167 - 171 Railway Street Maryborough VIC

Ballarat Real Estate, Commercial are pleased to offer for rent two prime Industrial warehouses, Showroom and/or Corporate headquarters.

These properties are strategically located within Maryborough's premier Industrial Estate and represents excellent value for any business looking at capitalising on positioning.

- \* Cheap Rent
- \* Outstanding amenities
- \* Terrific Position just out of CBD
- \* Good Security
- \* Ample customer parking and huge area of hardstand for goods and vehicle storage
- \* Total size: Warehouse/Office/Showroom 300 SQM

Price : Available: 300m2 for \$200pw and

120m2 for \$120pw

Building Size: 300 sqm

View : https://www.ballaratrealestate.com.au/le

ase/vic/ballarat-western-district/marybor ough/commercial/other/7326630

John Stevenson 5331 2233 0422659385