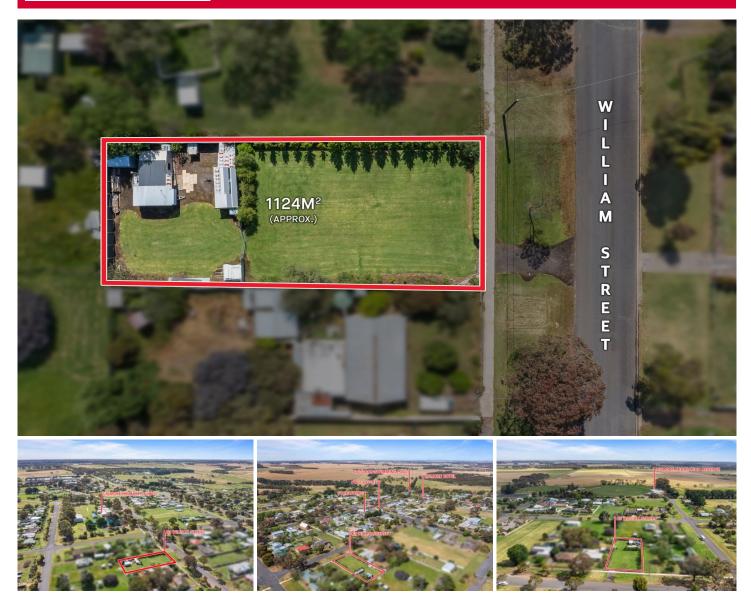

## 63 William Street Lismore VIC

If you are looking for a residential block in a quiet location that is a short walk to Lismore town centre, reserve, golf club and schools then this block is a must see. Power, water and phone is available at the front of the block and NBN is available. There are two lock up sheds as well as well-maintained lawns with trees and the property is fully fenced. This property would make the ideal location to build your new home (STCA) or use as a weekender. Lismore is approx. one hours drive to Ballarat and to Geelong. The town of Lismore offers a primary school, police station, fire station, medical centre, golf course swimming pool, community centre, petrol station and a variety of shopping. Book an appointment today call terry on 0487516260.

SD1601

**Price**: \$135,000 - \$145,000

Land Size: 1124 sqm

View : https://www.ballaratrealestate.com.au/sale/v

ic/ballarat-western-district/lismore/residentia

I/land/7326049

James Waterhouse 03 53312233 0408 382 551