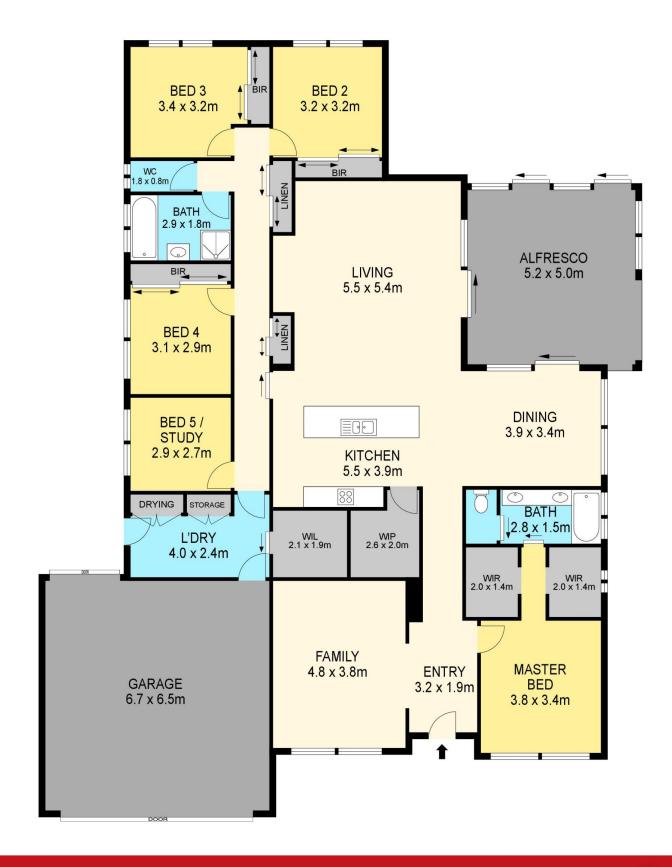

## 2 Creekstone Drive Alfredton VIC

Situated in the ever-popular suburb of Alfredton within walking distance to Lucas Coltman Plaza, schools and right next to the The Chase Linear Reserve is this stunning five bedroom family home. The spacious, open plan kitchen, dining and living space is drenched with natural sunlight offering all the modern fixtures and fittings and a massive walk in panty. As well as being the central hub of the home it also boasts external access to a large alfresco space with a built in bar, perfect for entertaining. Boasting high ceilings, this light, bright home also features a large master bedroom with lux ensuite and walk in his and hers robe while three of the other bedrooms offer built in robes and are serviced by a large central bathroom. Additional features include a second living room at the front of the home, 20 solar panels, gas central heating, aircon and an