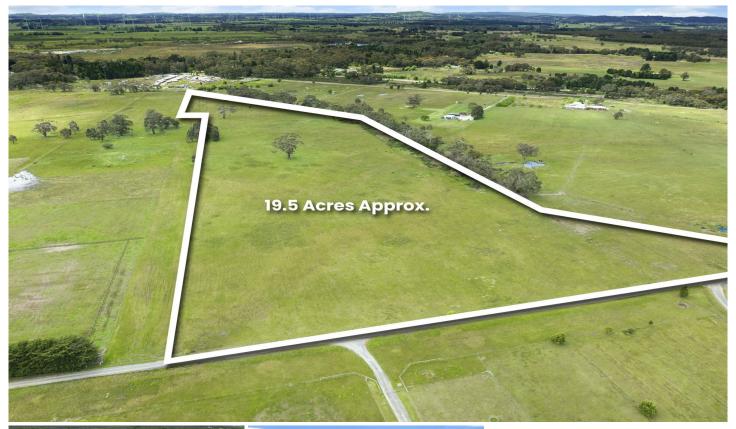

## 100 Horsecrafts Road Lal Lal VIC

Positioned in highly popular Lal Lal is this large parcel of flat land. The land is around 19 acres (approx.) and would make the ideal allotment for your dream home (STCA). The property is surrounded by an attractive natural landscape and other quality homes. The location between Victoria's booming second and third largest cities is convenient and a wise investment decision. Real estate of this quality does not last long, contact the exclusive listing agent Dominic Morrison on 0409 557 461 today!