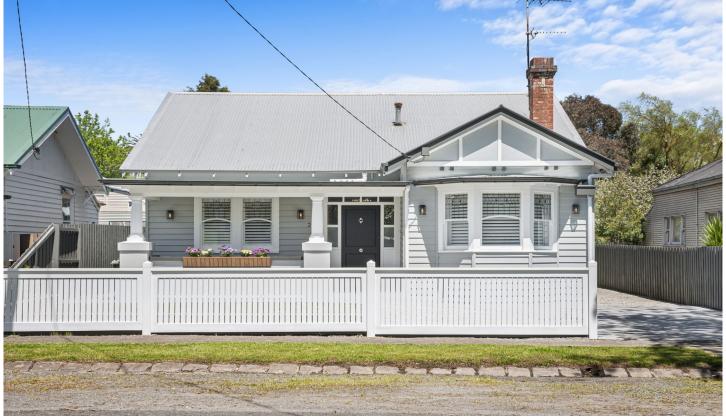

## 206 Gladstone Street Mount Pleasant VIC

The home is situated in the leafy suburb of Mount Pleasant and a short commute to the CBD, close to Drive café and directly opposite a stunning park for kids or pets to get outside. This is quite possibly the highest quality renovation I have seen with a floor to ceiling renovation and restoration. The home boasts black butt hard wood flooring, ducted heating and refrigerated cooling, custom Wainscot panelling in all three bedrooms, new floor coverings throughout, custom once off plaster work and timber window features. The home oozes luxury with the master having secret ensuite access, back lighting, floor to ceiling tiles and the finest fixtures and fittings, the oversized built-in robes have automatic lighting to complete the 5 star feel of the home. The breathtaking view as you enter will leave you wanting more with stunning chandelier lit hallway that ...