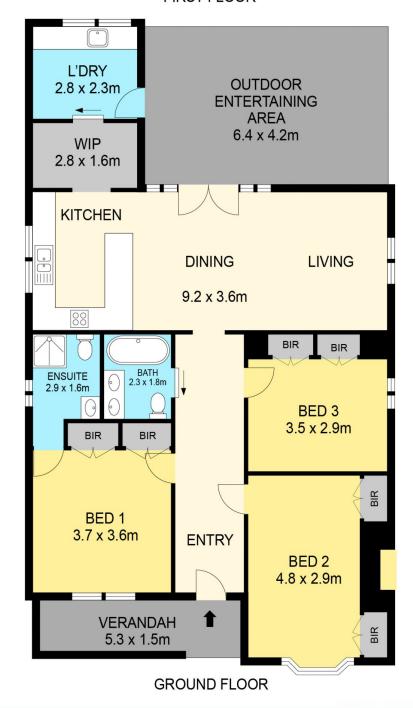

## 206 Gladstone Street Mount Pleasant VIC

The home is situated in the leafy suburb of Mount Pleasant and a short commute to the CBD, close to Drive café and directly opposite a stunning park for kids or pets to get outside. This is quite possibly the highest quality renovation I have seen with a floor to ceiling renovation and restoration. The home boasts black butt hard wood flooring, ducted heating and refrigerated cooling, custom Wainscot panelling in all three bedrooms, new floor coverings throughout, custom once off plaster work and timber window features. The home oozes luxury with the master having secret ensuite access, back lighting, floor to ceiling tiles and the finest fixtures and fittings, the oversized built-in robes have automatic lighting to complete the 5 star feel of the home. The breathtaking view as you enter will leave you wanting more with stunning chandelier lit hallway that ...