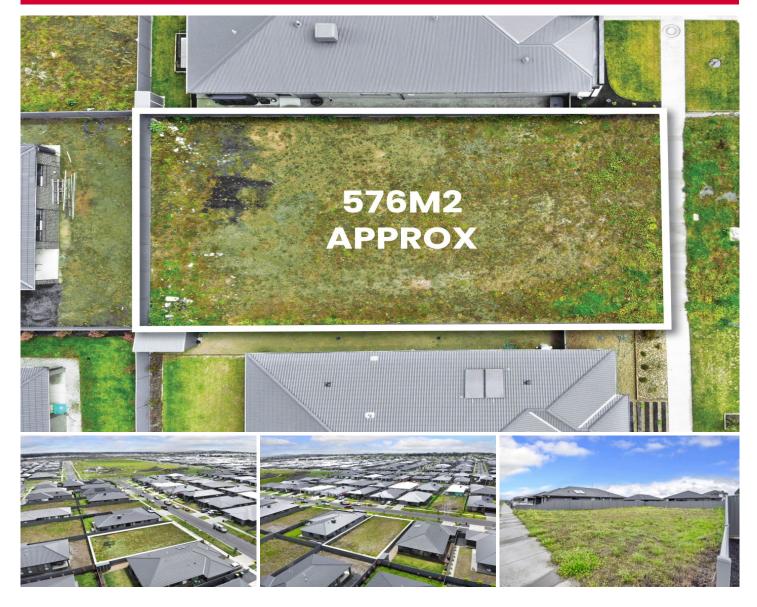

## 16 Tipperary Street Alfredton VIC

Ideally situated in the sought after and tightly held Ballymanus Estate is this titled 576m2 parcel of land ready for your dream home or investment property. This block offers the best of estate living being located close to parkland, walking tracks and play areas and is set amongst quality family homes in a quiet, friendly street. This is truly a bluechip location and ready to complete your dream. Contact the agent for more information.

**Price** : \$ 295,000 **Land Size** : 576 sgm

View : https://www.ballaratrealestate.com.au/sale/v ic/ballarat-western-district/alfredton/residenti

al/land/7270833

David Morrison 03 53312233 0438 342 227