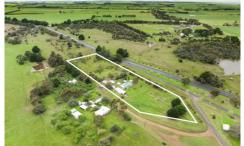

## 22 Bouchier Avenue Corindhap VIC

Position perfect with ease to Ballarat or Geelong is the comfortable home with some excellent shedding. Sitting on approx 3.3 acres and surrounded by Crown Land which means you will never be built in with just the one neighbour to be seen. The 3 bedroom home is beautifully positioned taking advantage of the stunning 180 degrees views. The property is geared up to be very cost effective with solar power connected, Town water plus 3 water tanks for the garden and the wood fire heater produces plenty of warmth to heat the entire home plus evaporative cooling for the warmer months. An abundance of cleared land is available to keep a large variety of pets, a new 4 car garage has just been completed and there are 2 further powered and concreted sheds, one also having the water connected. The current Owners have plans for an extension that they are happy to pass ...