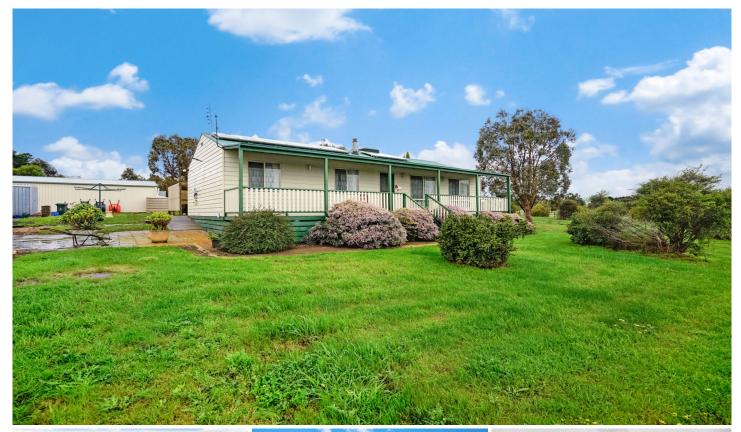

## 22 Bouchier Avenue Corindhap VIC

Position perfect with ease to Ballarat or Geelong is the comfortable home with some excellent shedding. Sitting on approx 3.3 acres and surrounded by Crown Land which means you will never be built in with just the one neighbour to be seen. The 3 bedroom home is beautifully positioned taking advantage of the stunning 180 degrees views. The property is geared up to be very cost effective with solar power connected, Town water plus 3 water tanks for the garden and the wood fire heater produces plenty of warmth to heat the entire home plus evaporative cooling for the warmer months. An abundance of cleared land is available to keep a large variety of pets, a new 4 car garage has just been completed and there are 2 further powered and concreted sheds, one also having the water connected. The current Owners have plans for an extension that they are happy to pass ...