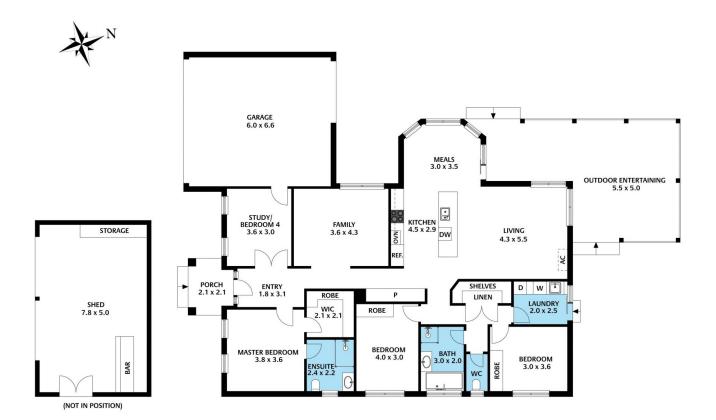

## 20 The Ridge Winter Valley VIC

Positioned in one of Ballarat's most sought after areas is this three bedroom home on 701m2 (approx). This location is heavily sought after due to it's close proximity to schools, shops, public transport and Ballarat CBD. The three bedrooms are all of great size while there is a study which could easily be turned into a fourth bedroom. Two of the bedrooms feature built in robes while the master bedroom has a walk in robe and ensuite. The open plan kitchen, meals and living is spacious and light filled while there is a further separate family room upon entry. The bathroom offers separate shower and bath while there is a full laundry with direct access to the yard. The home also offers central heating throughout and has a split system for the warmer months. Outside you have a fully enclosed low maintenance yard with lots of space and a large double shed. The h ...

The floor plan is not to scale: measurements are indicative and in metres. Exterior elements are not in position. Plans should not be relied on. Interested parties should make and rely on their own enquiries.