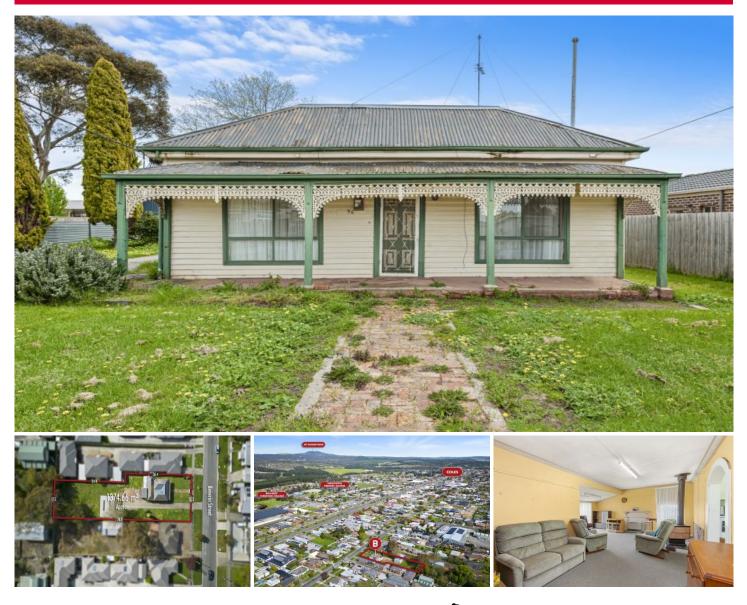

## 96 Beverin Street Sebastopol VIC

Situated in a sought after locale, close to shops, schools and the CBD is this original weatherboard home on a substantial block of around 1375m2 approx. The home consists of a lounge, kitchen, meals area and 4 good sized bedrooms. The block is level and located amongst a mixture of homes and units. If you are looking for a property with investment potential, this one is for you.

TH2211

| Pr | ice | 1 | \$<br>505, | 000 |
|----|-----|---|------------|-----|
|    |     |   |            |     |

Land Size : 1375 sqm View : https://www

: https://www.ballaratrealestate.com.au/sale/v ic/ballarat-western-district/sebastopol/reside ntial/house/7263539