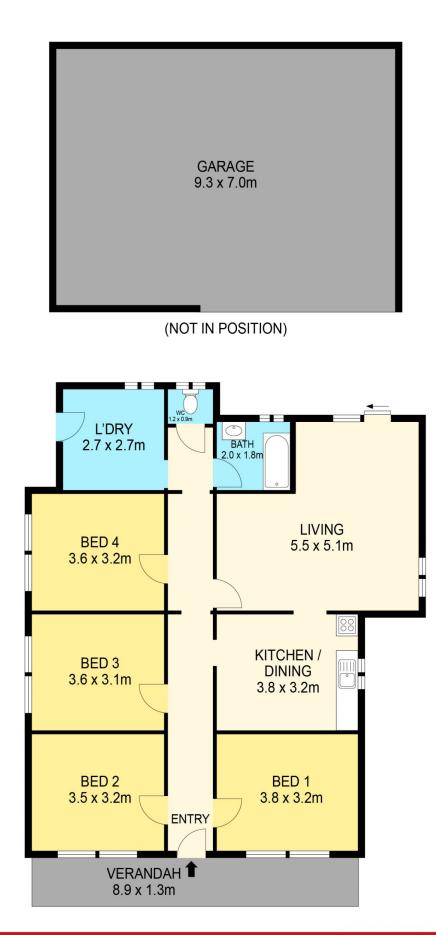

## 96 Beverin Street Sebastopol VIC

Situated in a sought after locale, close to shops, schools and the CBD is this original weatherboard home on a substantial block of around 1375m2 approx. The home consists of a lounge, kitchen, meals area and 4 good sized bedrooms. The block is level and located amongst a mixture of homes and units. If you are looking for a property with investment potential, this one is for you.

## DISCLAIMER

PLANS SHOWN ARE FOR MARKETING PURPOSES ONLY, ALL DIMENSIONS ARE APPROXIMATE AND NOT TO SCALE. THEY ARE SUBJECT TO ERRORS AND INACCURACIES AND NO LIABILITY WILL BE ACCEPTED. INTERESTED PARTIES SHOULD MAKE THEIR OWN INQUIRES.