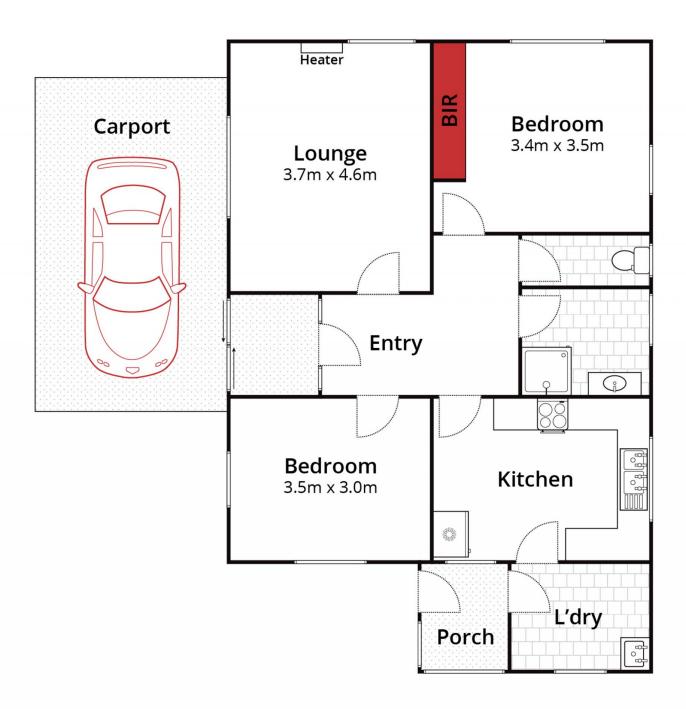

Located within walking distance to Stockland Shopping Centre, public transport, medical facilities, schools and only minutes from Lake Wendouree. Featuring two bedrooms, living area with air conditioner and gas heater, kitchen is serviced by a 600mm gas cooktop and electric oven. With meals area and bathroom with single vanity and shower with separate toilet. Complete with carport with access straight through to low maintenance backyard.

Approx House Area 81m² Approx Land Area 699m² Whilst **bwrm.com.au** has made every

pt to ensure the accuracy of the floor plan co