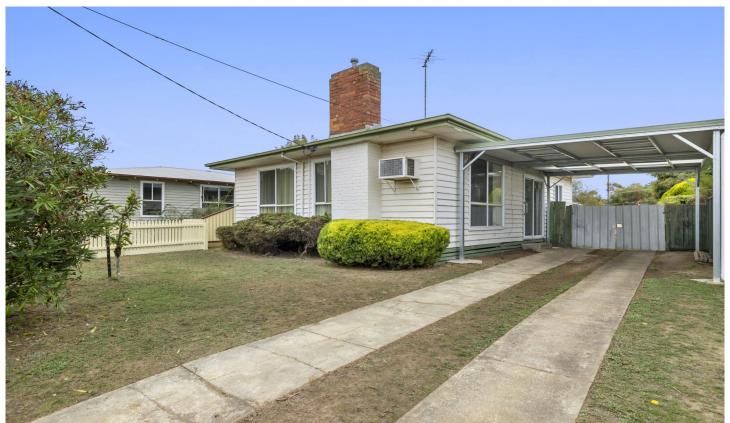

## 1229 Norman Street Wendouree VIC

Located within walking distance to Stockland Shopping Centre, public transport, medical facilities, schools and only minutes from Lake Wendouree. Featuring two bedrooms, living area with air conditioner and gas heater, kitchen is serviced by a 600mm gas cooktop and electric oven. With meals area and bathroom with single vanity and shower with separate toilet. Complete with carport with access straight through to low maintenance backyard.

2 📭 1 📛 1 🗬

Land Size: 319 sqm

View : https://www.ballaratrealestate.com.au/lease/ vic/ballarat-western-district/wendouree/resid

ential/house/7251895

Mitchell Couch 03 53312233 0423543023

Brendan Elliott 03 5331 2233 0459 976 132