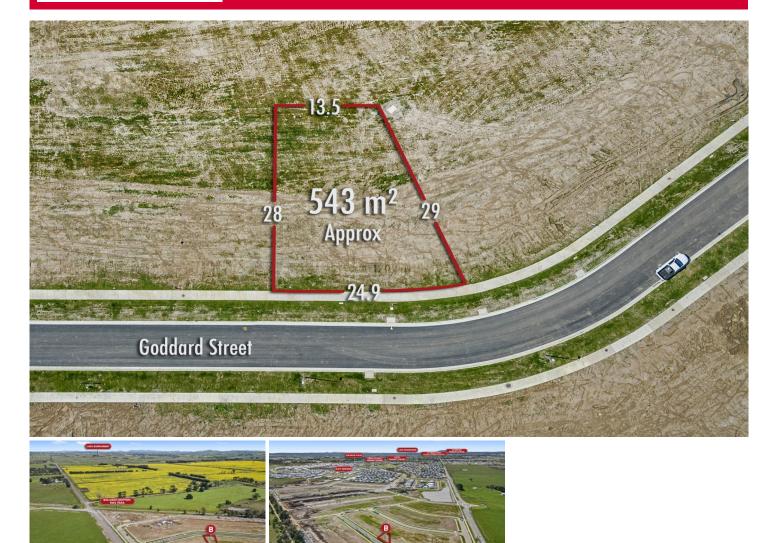

## 17 Goddard Street Lucas VIC

An incredible opportunity to build your dream home in the popular Lucas Sanctuary area. This 543m2 (approx.) parcel of land is close to everything you could need fantastic parks, recreation facilities and zoned to the highly sought after Ballarat High School. Coltman Plaza is right at your fingertips, where you will find access to health care, various shopping and dining options. Just behind your tilted block you will find the Ballarat-Skipton rail trail, making it easy to explore all that this area has to offer such as walking and bike riding. Easy access to the Ring Road and Western Freeway making it extremely convenient for the Melbourne commute. Blocks of this size in this location rarely become available, contact Lachlan Sylvia for more information today.

TH1711

**Price** : \$325,000 **Land Size** : 543 sqm

View : 543 sqm

: https://www.ballaratrealestate.com.au/sale/vic/ballarat-western-district/lucas/residential/l

and/7250989

Lachlan Sylvia 03 53312233 0458 068 234