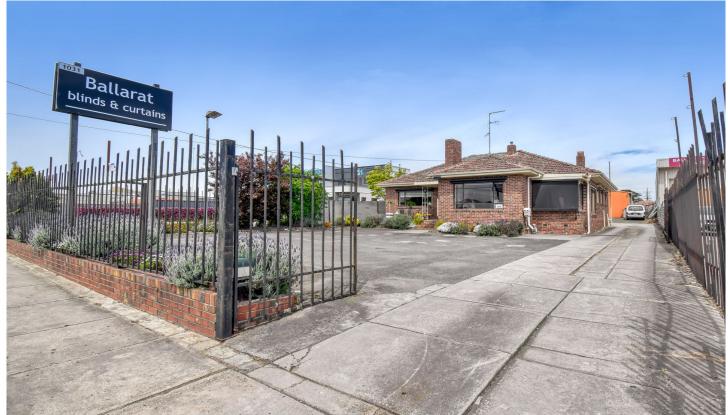

## 1031 Howitt Street Wendouree VIC

- \* Comprising Offices and Showroom
- \* Plus 2 large rear workshops
- \* Excellent amenities throughout
- \* Air-conditioned offices
- \* Flexible Commercial zoning
- \* Huge off-street parking
- \* Long term tenants
- \* Impressive freehold investment with strong future potential
- \* Ideal property for your Super Fund
- \* On very busy road ensuring high visibility for tenants
- \* Excellent return

Let's talk about the future potential of this Great Opportunity.

Price : \$1,300,000 Building Size : 200 sqm Land Size : 1253 sqm

View: https://www.ballaratrealestate.com.au/sa

le/vic/ballarat-western-district/wendoure