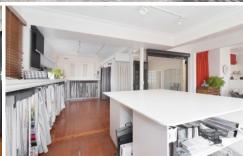

## 1031 Howitt Street Wendouree VIC

- \* Comprising Offices and Showroom
- \* Plus 2 large rear workshops
- \* Excellent amenities throughout
- \* Air-conditioned offices
- \* Flexible Commercial zoning
- \* Huge off-street parking
- \* Long term tenants
- \* Impressive freehold investment with strong future potential
- \* Ideal property for your Super Fund
- \* On very busy road ensuring high visibility for tenants
- \* Excellent return

Let's talk about the future potential of this Great Opportunity.

Price : \$1,300,000 Building Size : 200 sqm Land Size : 1253 sqm

View: https://www.ballaratrealestate.com.au/sa

le/vic/ballarat-western-district/wendoure