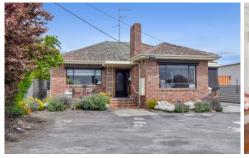

## 1031 Howitt Street Wendouree VIC

- \* Comprising Offices and Showroom
- \* Plus 2 large rear workshops
- \* Excellent amenities throughout
- \* Air-conditioned offices
- \* Flexible Commercial zoning
- \* Huge off-street parking
- \* Long term tenants
- \* Impressive freehold investment with strong future potential
- \* Ideal property for your Super Fund
- \* On very busy road ensuring high visibility for tenants
- \* Excellent return

Let's talk about the future potential of this Great Opportunity.

Price : \$1,300,000 Building Size : 200 sqm Land Size : 1253 sqm

View: https://www.ballaratrealestate.com.au/sa

le/vic/ballarat-western-district/wendoure