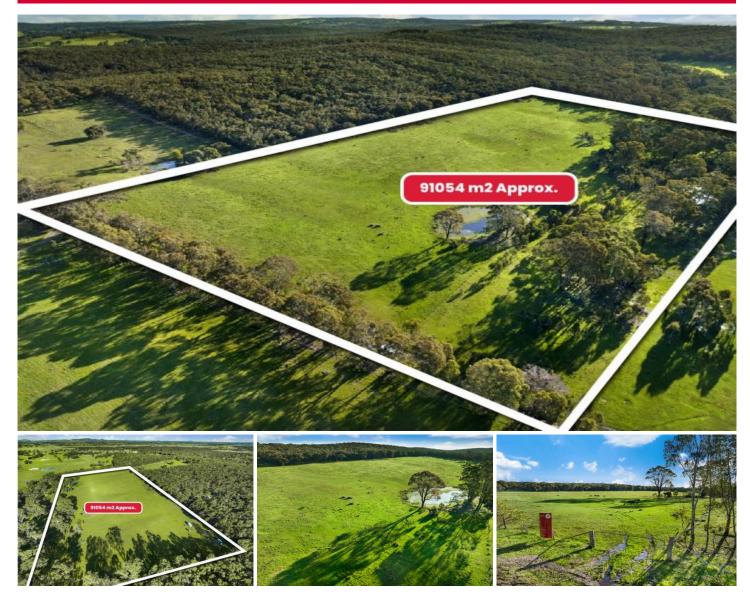

## 4/ Nothnagel Lane Beaufort VIC

Picture perfect and surrounded by some stunning homes nearby be first to inspect this just spectacular parcel of land on 9.09 hectares (22.5 acres).

The land is basically fully cleared with a large dam, good fencing and is just ready for you to build your dream home on (STCA)

An easy drive from Beaufort yet feel a million miles away and the most perfect rural setting.

Absolutely worth a Sunday drive here.

Land Size : 22.5 Acres

: https://www.ballaratrealestate.com.au/sale/v ic/ballarat-western-district/beaufort/residenti al/land/7249574