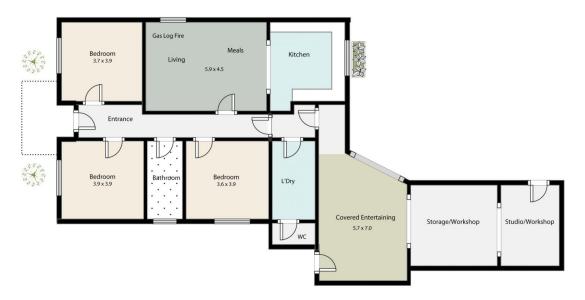

## 28 Gregory Street Black Hill VIC

Position perfect in one of the most desirable locations in Ballarat in an elevated location just 1klm from central Ballarat. The home itself is both unique and trendy and would be a fantastic home both inside and out for entertaining. Internally the house boasts 3 spacious bedrooms, practical main bathroom with bath and separate shower, plus a second wetroom with extra shower and toilet. The kitchen has excellent cupboard space, freestanding s/steel oven and range hood, dishwasher and has great rear yard views. The main living area oozes style with gas heater and split system provided for all year round comfort.

Externally be greeted by your own private hedge ideal for road screening. There is a great indoor/outdoor space for entertaining,, or evening cocktails on the deck and family

3 🕮 2 🖺 1 🗬

Price: \$560,000

## 28 Gregory St Blackhill

This plan is for illustrative purposes only, floor plan proportions and scale are approximate. Plan prepared by PLP Ballarat © 2022 for Ballarat Real Estate.

Contact: James Waterhouse 0408 382 551