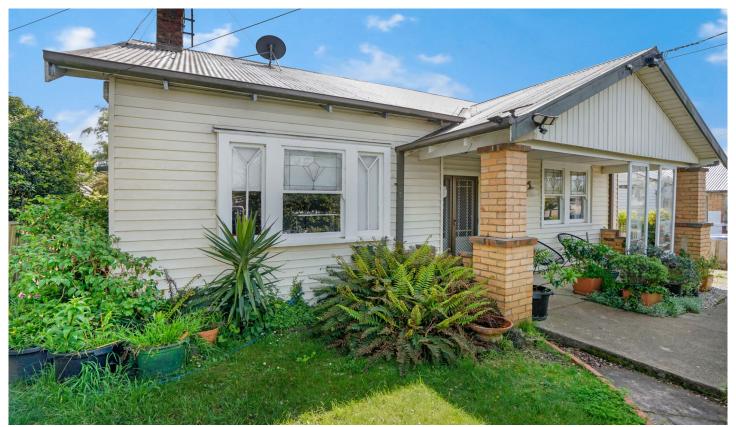

## 28 Gregory Street Black Hill VIC

Position perfect in one of the most desirable locations in Ballarat in an elevated location just 1klm from central Ballarat. The home itself is both unique and trendy and would be a fantastic home both inside and out for entertaining. Internally the house boasts 3 spacious bedrooms, practical main bathroom with bath and separate shower, plus a second wetroom with extra shower and toilet. The kitchen has excellent cupboard space, freestanding s/steel oven and range hood, dishwasher and has great rear yard views. The main living area oozes style with gas heater and split system provided for all year round comfort.

Externally be greeted by your own private hedge ideal for road screening. There is a great indoor/outdoor space for entertaining,, or evening cocktails on the deck and family

3 🕮 2 🖺 1 🗬

Price: \$560,000