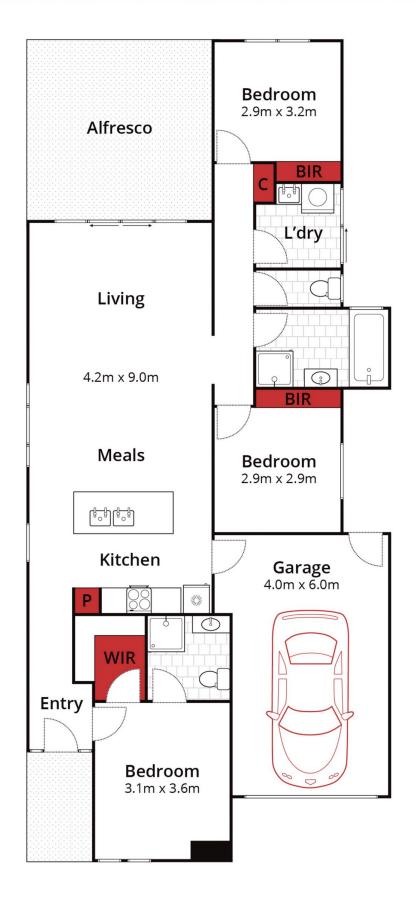

## 8 Echo Place Alfredton VIC

Located in the incredibly popular suburb of Alfredton is these three bedrooms home packed full of features. The master bedroom offers a walk-in robe and ensuite while the other two bedrooms have built in robes. The kitchen and living area are light, bright and open plan so entertaining is a breeze. The main family bathroom offers a separate bath and shower and there is also a separate laundry. Other features include gas central heating throughout, private undercover alfresco area, low maintenance enclosed yard and a single lock up garage with direct internal access. An ideal investment whatever way you look at it so be quick to inspect.

H3 2 1
Whilst **bwrm.com.au** has made every attempt to ensure the accuracy of the floor plan contained here, measurements are approximate and no responsibility is taken for any error, omission, or mis-statement. This plan is for illustrative purposes only.