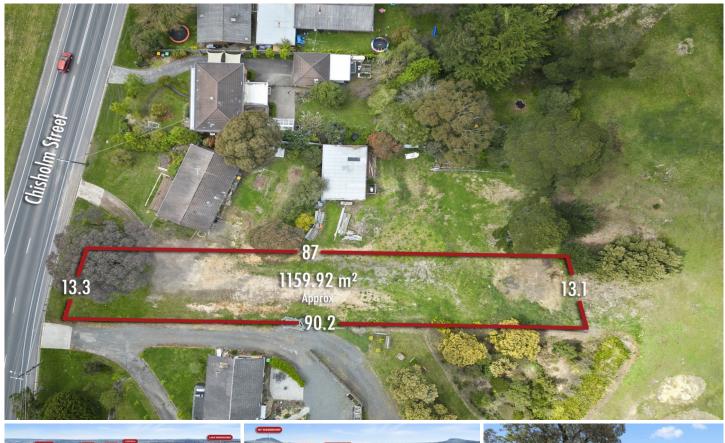

## 818 Chisholm Street Black Hill VIC

Positioned on a large allotment of approximately 1160m2 sits this titled block. Services are nearby ready for you to connect and build your dream home (STCA) directly across from parkland. Being situated in close proximity to multiple schools, sporting facilities, shops, Ballarat CBD, Ballarat Train Station and Lake Wendouree this block is sure to be popular! Contact Lachlan Sylvia for more information today.

TH0604

Price : \$350,000 - \$385,000

Land Size: 1160 sqm

View : https://www.ballaratrealestate.com.au/sale/v ic/ballarat-western-district/black-hill/residenti

al/land/7238580

Lachlan Sylvia 03 53312233 0458 068 234