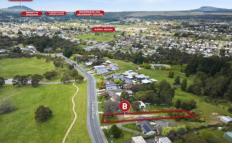

## 818 Chisholm Street Black Hill VIC

Positioned on a large allotment of approximately 1160m2 sits this titled block. Services are nearby ready for you to connect and build your dream home (STCA) directly across from parkland. Being situated in close proximity to multiple schools, sporting facilities, shops, Ballarat CBD, Ballarat Train Station and Lake Wendouree this block is sure to be popular! Contact Lachlan Sylvia for more information today.