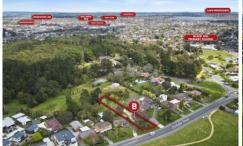

## 818 Chisholm Street Black Hill VIC

Positioned on a large allotment of approximately 1160m2 sits this titled block. Services are nearby ready for you to connect and build your dream home (STCA) directly across from parkland. Being situated in close proximity to multiple schools, sporting facilities, shops, Ballarat CBD, Ballarat Train Station and Lake Wendouree this block is sure to be popular! Contact Lachlan Sylvia for more information today.