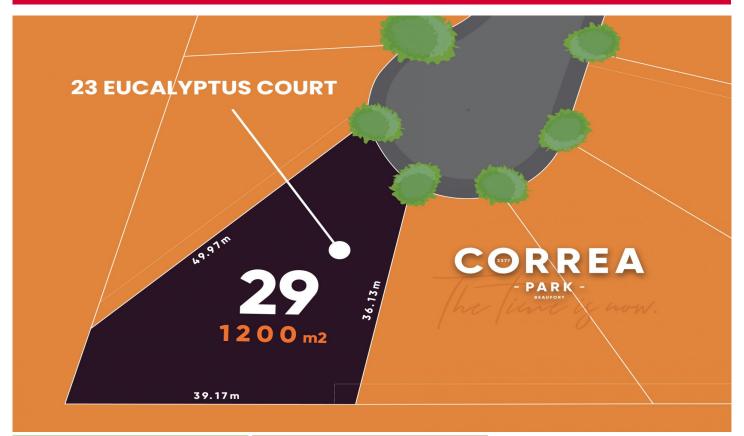

## 23 Eucalyptus Court Beaufort VIC

Located at the end of the highly successful Correa Park estate is the largest remaining block of a huge 1200sqm of land.

Expanding in width from front to back. You can build that shed you always imagined or have space for the kids to run free for hours. The land has fantastic rural views to the South and the farmland that surrounds it.

Be quick to build on one of the last remaining blocks today. Beaufort is approximately half an hour's drive from Ballarat along the Western Highway.

JD0510

Land Size: 1200 sqm

View : https://www.ballaratrealestate.com.au/sale/v