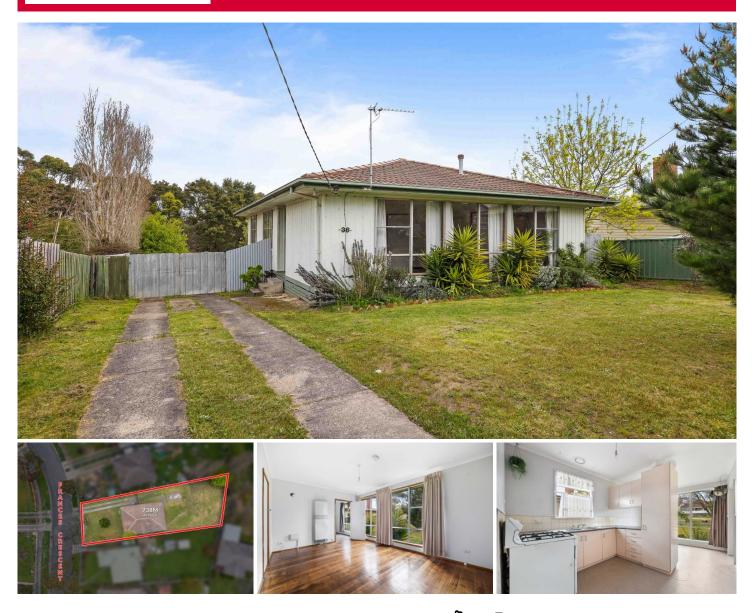

## 36 Frances Crescent Ballarat East VIC

Situated in the popular area of Ballarat East close to parks, schools, public transport and the Ballarat CBD is this wonderful home. Internally you will find three generous size bedrooms all featuring timber floors. The kitchen is full of natural light and is adjacent to the spacious meals area. The spacious living area also features timber floors for easy maintenance. The bathroom offers shower, bath and separate toilet. The home is positioned on a large 738m2 (approx.) block presenting the purchaser with many opportunities such as potential subdivision (STCA). Alternatively, the block has room for trailers/caravans and provides lots of space for children and pets. This home is sure to be popular with first home owners and investors alike and won't last long so book your inspection with exclusive listing agent Sarah Hanley on 0429 579 677.

3 🎮 1 🚔 2 🚘

Price : \$455,000 - \$495,000

View : https://www.ballaratrealestate.com.au/sale/vic/ba llarat-western-district/ballarat-east/residential/hou se/7229113

Blaise Newnham 03 53312233 0423175643