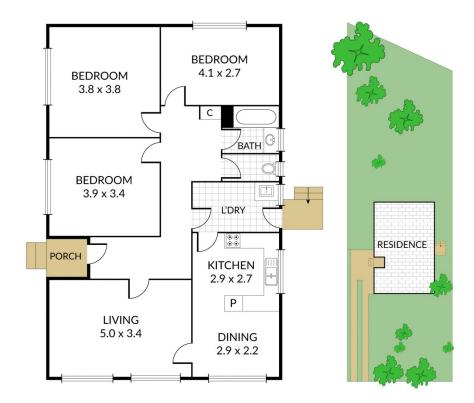

## 36 Frances Crescent Ballarat East VIC

Situated in the popular area of Ballarat East close to parks, schools, public transport and the Ballarat CBD is this wonderful home. Internally you will find three generous size bedrooms all featuring timber floors. The kitchen is full of natural light and is adjacent to the spacious meals area. The spacious living area also features timber floors for easy maintenance. The bathroom offers shower, bath and separate toilet. The home is positioned on a large 738m2 (approx.) block presenting the purchaser with many opportunities such as potential subdivision (STCA). Alternatively, the block has room for trailers/caravans and provides lots of space for children and pets. This home is sure to be popular with first home owners and investors alike and won't last long so book your inspection with exclusive listing agent Sarah Hanley on 0429 579 677.

## 3 x 🚐 1 x 😓 0 x 🚍

NORTH

NOTE: Every precaution has been taken to verify the accuracy of the above details. However, prospective purchasers are advised to make their own enquiries.