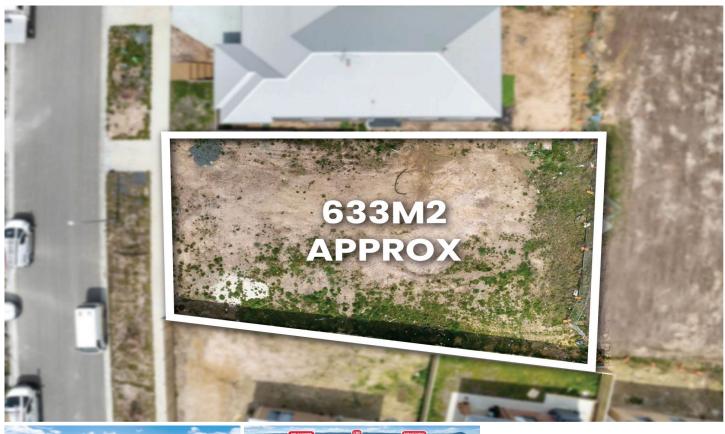

## 6 Chrysler Way Smythes Creek VIC

Located in the sought after Pinnacle Estate, adjacent to the Delacombe Town Centre and only a 10 minute drive into Ballarat is this large titled lot ready for your dream home. Set on 633m2 (approx.) the estate offers expansive open green space, walking trails and direct access to DTC. The block itself has a lovely aspect and wide street frontage making it an ideal homesite. Join the thriving, friendly community of Smythes Creek today!

TH1810

Price : \$335,000 - \$365,000

Land Size: 633 sqm

View : https://www.ballaratrealestate.com.au/sale/v ic/ballarat-western-district/smythes-creek/re

sidential/land/7220073

**Ron Morrison** 03 53312233 0418 508 844