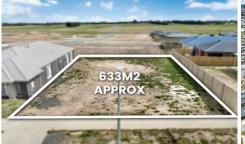

## 6 Chrysler Way Smythes Creek VIC

Located in the sought after Pinnacle Estate, adjacent to the Delacombe Town Centre and only a 10 minute drive into Ballarat is this large titled lot ready for your dream home. Set on 633m2 (approx.) the estate offers expansive open green space, walking trails and direct access to DTC. The block itself has a lovely aspect and wide street frontage making it an ideal homesite. Join the thriving, friendly community of Smythes Creek today!

TH1810

Price : \$335,000 - \$365,000

Land Size: 633 sqm

View : https://www.ballaratrealestate.com.au/sale/v ic/ballarat-western-district/smythes-creek/re

sidential/land/7220073

**Ron Morrison** 03 53312233 0418 508 844