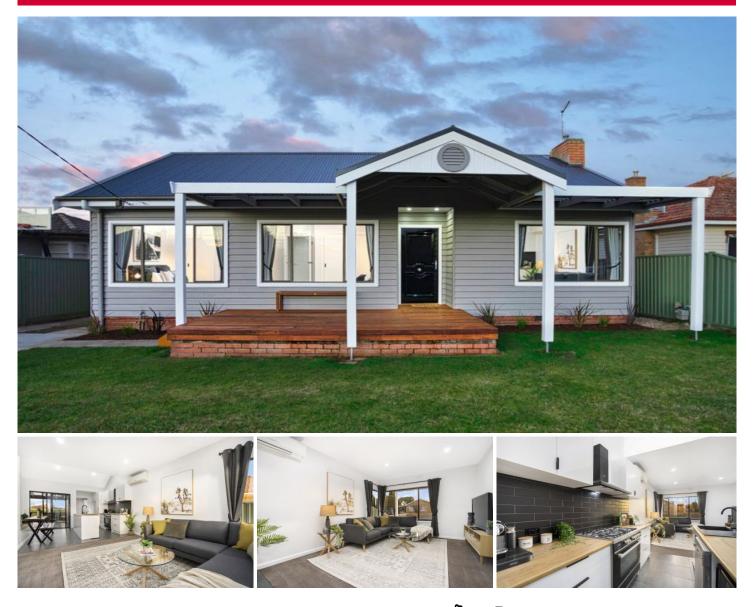

Perfectly positioned in popular Wendouree close to Ballarat Grammar, Wendouree Train Station and adjacent to the thriving Harold Street shopping strip. The house has been meticulously renovated from top to bottom with a level of quality and style that is rarely executed to this high standard. The master bedroom has a built in wardrobe as well as high-end ensuite with floor to ceiling tiles and twin vanities. The other bedrooms are a great size and also have built in storage. The main bathroom also has floor to ceiling tiles, freestanding bath and king-size walk-in 3 🎮 2 🚔 1 🛱