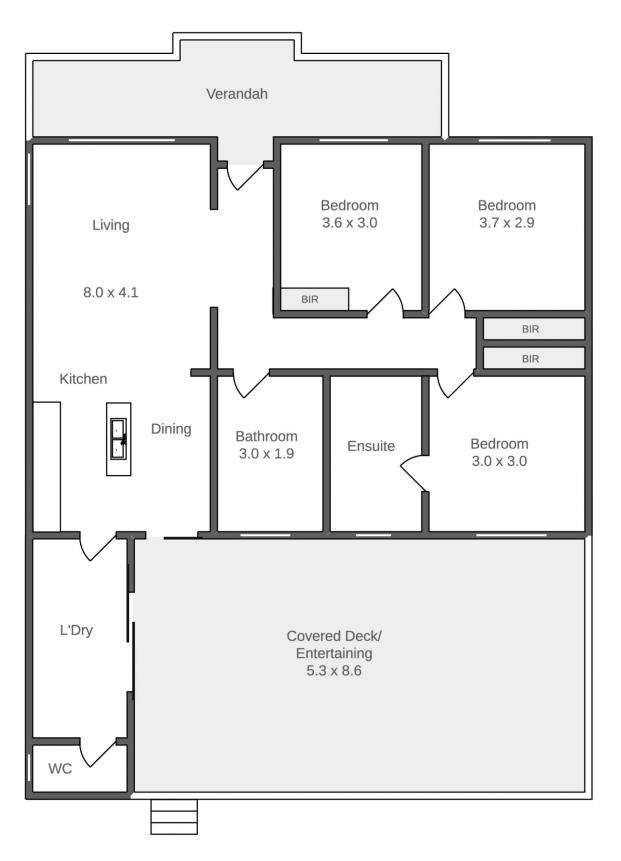

View : https://www.ballaratrealestate.com.au/lease/vic/b allarat-western-district/wendouree/residential/hou se/7220034

Mitchell Couch 03 53312233 0423543023

6 Harold St Wendouree

This plan is for illustrative purposes only, floor plan proportions are approximate. Plan prepared by PLP Ballarat © 2021 for Ballarat Real Estate.