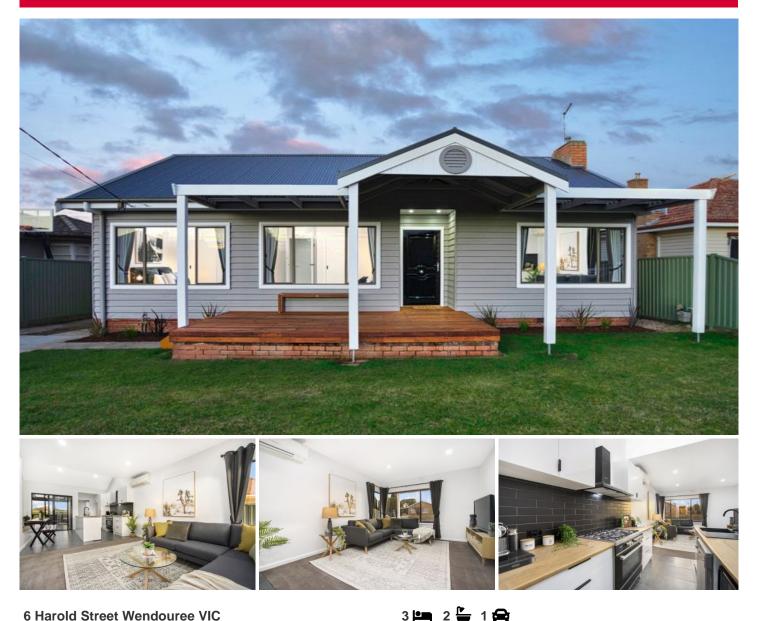

## **6 Harold Street Wendouree VIC**

**BOOK YOUR INSPECTION ONLINE 24/7** 

Click "Book an Inspection Time" to select a time that is suitable for you. Alternatively, go to our website ballaratrealestate.com.au and press the BOOK INSPECTION button to register for a time that suits you.

Perfectly positioned in popular Wendouree close to Ballarat Grammar, Wendouree Train Station and adjacent to the thriving Harold Street shopping strip. The house has been meticulously renovated from top to bottom with a level of quality and style that is rarely executed to this high standard. The master bedroom has a built in wardrobe as well as high-end ensuite with floor to ceiling tiles and twin vanities. The other bedrooms are a great size and also have built in storage. The main bathroom also has floor to ceiling tiles, freestanding bath and king-size walk-in