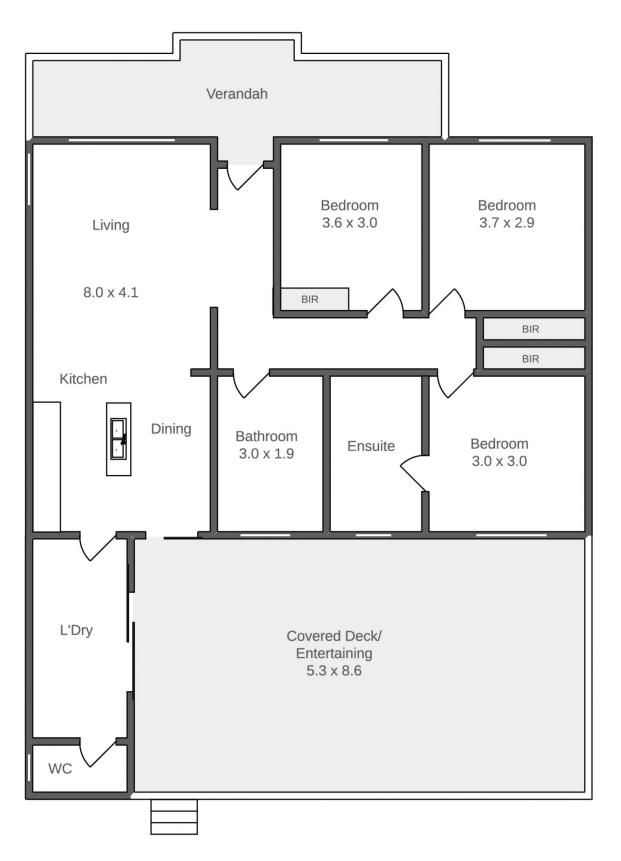

View : https://www.ballaratrealestate.com.au/lease/vic/b allarat-western-district/wendouree/residential/hou se/7220011

**Mitchell Couch** 03 53312233 0423543023

6 Harold St Wendouree

This plan is for illustrative purposes only, floor plan proportions are approximate. Plan prepared by PLP Ballarat © 2021 for Ballarat Real Estate.