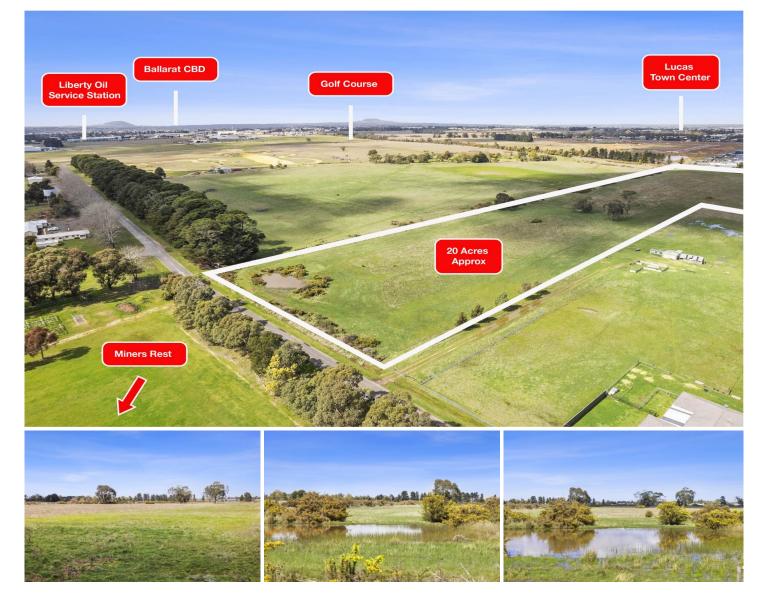

## 36/ Airport Road Mitchell Park VIC

Located in Mitchell Park just minutes from Ballarat and close to schools, local shops and the Melbourne freeway. We offer a golden opportunity to purchase this fantastic parcel of land on approximately 20 acres. This block presents brilliant opportunities for future development (STCA) or to build your own home (STCA). A rare opportunity it is unlikely this will last long. Contact Lachlan Sylvia for more information.

## Land Size : 20 Acres

View

: https://www.ballaratrealestate.com.au/sale/v ic/ballarat-western-district/mitchell-park/resi dential/land/7216660

Lachlan Sylvia 03 53312233 0458 068 234