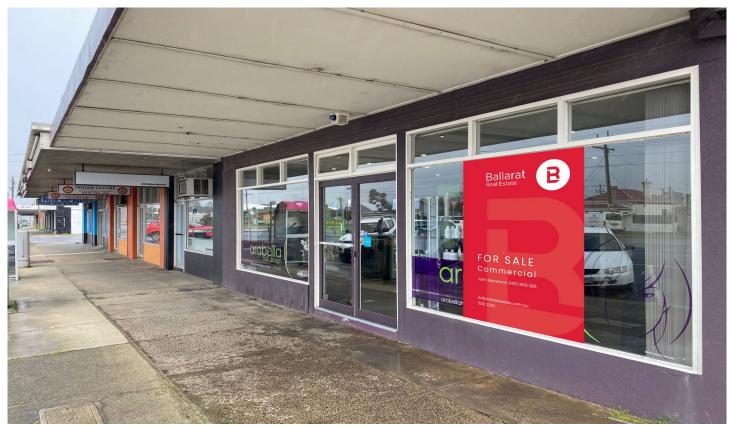

## 198 Albert Street Sebastopol VIC

BRE Commercial are pleased to offer For Sale this prime Commercial Investment Property with two excellent income streams. This property is strategically located on busy Midland Highway Sebastopol and represents excellent value for any investor looking at capitalising on position.

- \* Outstanding long term retail tenant
- \* Comfortable 2 bedroom dwelling at rear
- \* Big Commercial block of 361 m2 approx.
- \* Busy retail position adjacent new Coles supermarket, Ample customer parking

Let's talk about the future potential of adding this property to your portfolio to secure your investment future. Great opportunity. Nett Return \$31,484 pa. Building Size : 1 sqm

View : htt

: https://www.ballaratrealestate.com.au/sa le/vic/ballarat-western-district/sebastopol /commercial/retail/7208231