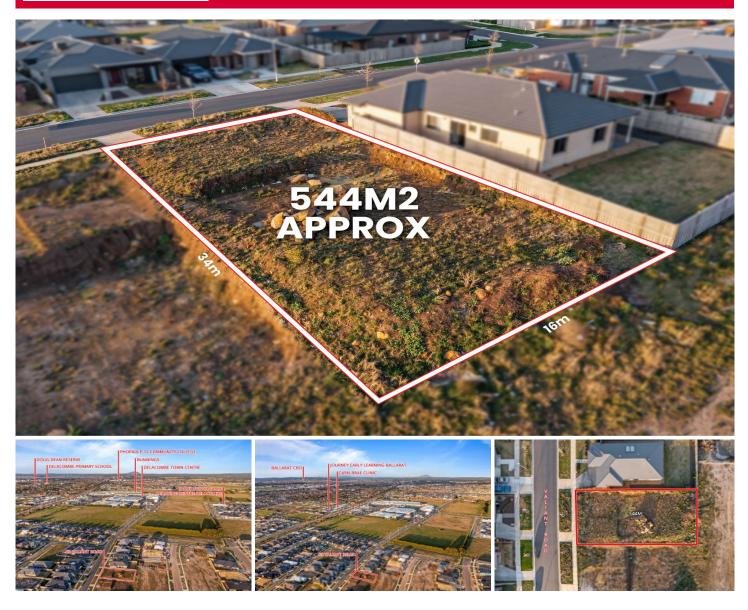

## 63 Valiant Road Smythes Creek VIC

Located in the exponentially expanding and highly sought after Smythes Creek suburb lies an approximate 544m2 titled block of land presenting an immense opportunity for the right buyer looking to put their stake in the ground. This block of land is situated just a short walk from Delacombe Town Centre for your shopping needs and conveniences, along with primary schools and child care centres close by and a short drive to the CBD.