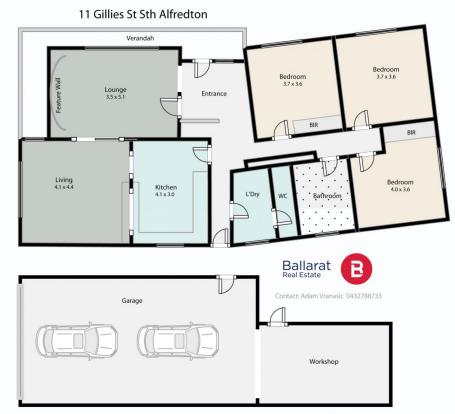

Price : \$ 580,000

View : https://www.ballaratrealestate.com.au/sale/vic/ba llarat-western-district/alfredton/residential/house/ 7204634

Adam Vranesic 03 53312233 0432 788 733

This plan is for illustrative purposes only, floor plan proportions and scale are approximate. Plan prepared by PLP Ballarat © 2022 for Ballarat Real Estate.