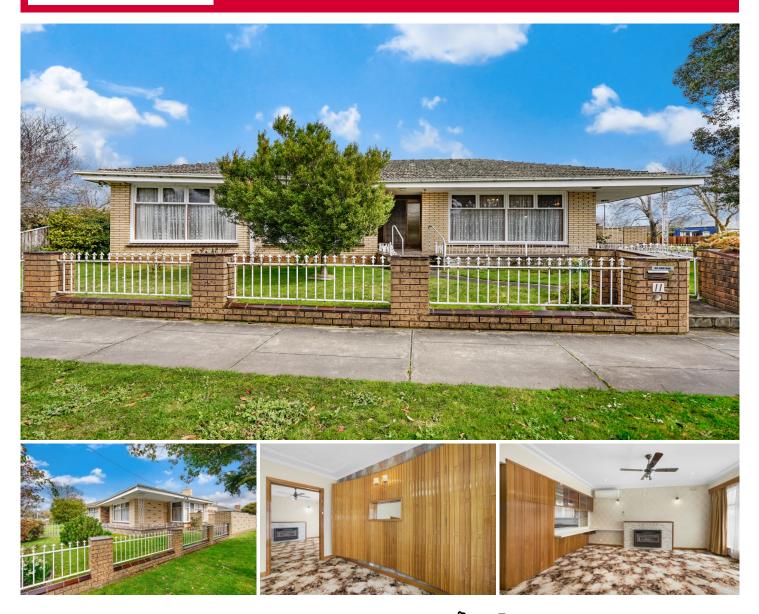

## **11 Gillies Street South Alfredton VIC**

Positioned in one of Ballarat's most sought after areas is this quality brick veneer on a generous allotment of around 592m2 (approx). The position is highly popular to it's close proximity to Lake Wendouree, Ballarat CBD and some of Ballarat's most prestigious schools. The home is set on a corner block offering side street access and the inside is all original, with beautiful ceiling roses and cornice work. The three large bedrooms are all of great seize and feature built in robes. The family room is very generous in size and light filled which flows through to the kitchen and meals area. The bathroom offers separate shower and bath, while there is also a full laundry. The home is serviced by gas central heating and has a split system to cool the home in the warmer months. Outside you will find a beautifully maintained front and back yard with lots of room ... 3 🎮 1 🚰 3 🛱