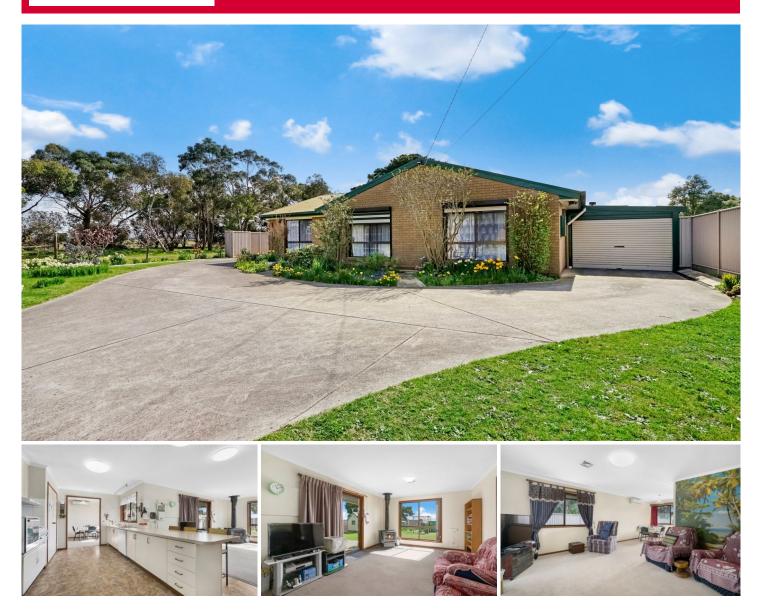

## **10 Winifred Street Mitchell Park VIC**

This impressive lifestyle home is situated on a generous allotment of approx. 754m2 and offers a spacious rear yard with gorgeous rural outlook. Features of the property include a formal lounge with adjacent meals area, a well laid out kitchen with a spacious adjoining family room, 3 or 4 good sized bedrooms and ensuite to the master. Outside there is a double carport, excellent gardens with mature fruit trees, water tanks and solar system. Located in a very quiet area with easy access to Melbourne HWY, Wendouree train station and Stockland Shopping Centre. Be quick to inspect this one! 4 🛤 2 🚔 2 🚘

| Price | : \$ 502,000 |
|-------|--------------|
|       |              |

Land Size : 754 sqm View : https://ww

: https://www.ballaratrealestate.com.au/sale/v ic/ballarat-western-district/mitchell-park/resi dential/house/7198731