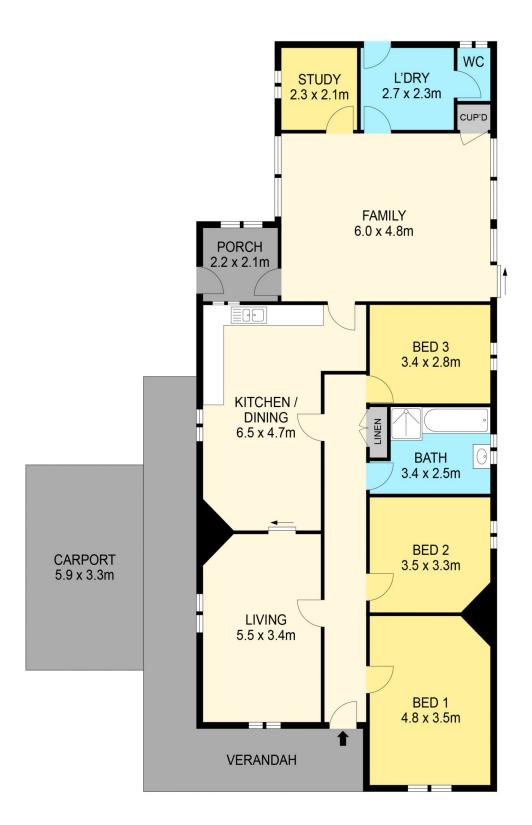

## 1/226 Victoria Street Ballarat East VIC

Located in one of Ballarat's very best treelined streets with easy access to Melbourne, shops and the Ballarat CBD sits this three bedroom home. Internally this home provides a comfortable style of living while maintaining its charming, period features. All three bedrooms are generous size and at the rear of the home you will find a separate study. The kitchen, dining and living space is large with ample cupboard and bench space while the main bathroom has bath, shower and vanity. At the rear of the home, you will find a spacious second living room that is serviced by a cosy woodfire. Externally, this property is on a low maintenance block with carport, lock up gates, outdoor area, veranda, veggie garden and garden shed. Other features of this home include gas heating, split system cooling and full laundry. A property like this in such a brilliant location i ...

Chris Just 5331 2233 0438 235 293

DISCLAIMER

PLANS SHOWN ARE FOR MARKETING PURPOSES ONLY, ALL DIMENSIONS ARE APPROXIMATE AND NOT TO SCALE. THEY ARE SUBJECT TO ERRORS AND INACCURACIES AND NO LIABILITY WILL BE ACCEPTED. INTERESTED PARTIES SHOULD MAKE THEIR OWN INQUIRES.