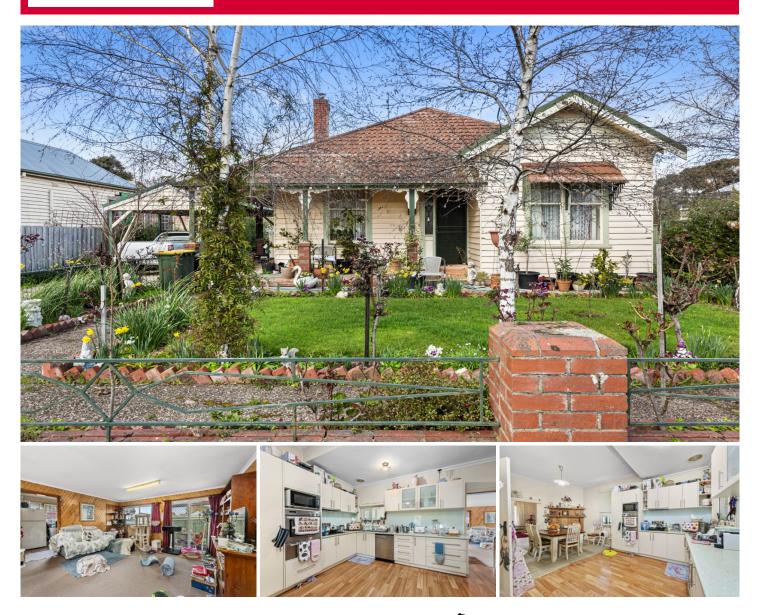

## 1/226 Victoria Street Ballarat East VIC

Located in one of Ballarat's very best treelined streets with easy access to Melbourne, shops and the Ballarat CBD sits this three bedroom home. Internally this home provides a comfortable style of living while maintaining its charming, period features. All three bedrooms are generous size and at the rear of the home you will find a separate study. The kitchen, dining and living space is large with ample cupboard and bench space while the main bathroom has bath, shower and vanity. At the rear of the home, you will find a spacious second living room that is serviced by a cosy woodfire. Externally, this property is on a low maintenance block with carport, lock up gates, outdoor area, veranda, veggie garden and garden shed. Other features of this home include gas heating, split system cooling and full laundry. A property like this in such a brilliant location i ...

## 3 🎮 1 🚔 4 🚘

View

- Price : \$440,000 \$480,000
- Land Size : 555 sqm
  - : https://www.ballaratrealestate.com.au/sale/v ic/ballarat-western-district/ballarat-east/resid ential/house/7186177

Lachlan Sylvia 03 53312233 0458 068 234