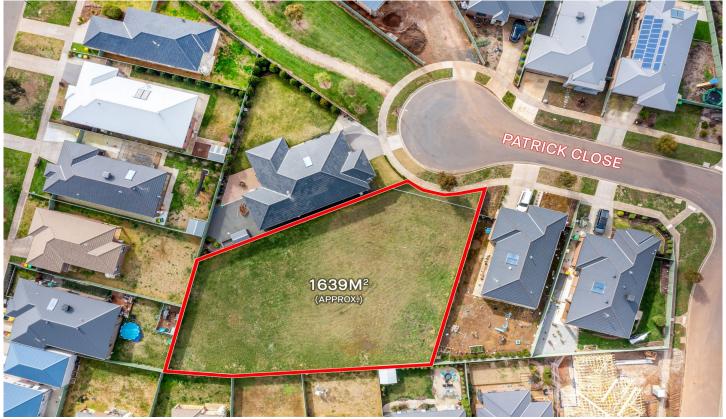

## 3 Patrick Close Miners Rest VIC

On is this huge offer approximately 1648m2 parcel of land in a perfect location to build your dream family home or potential for subdivision (STCA). Very few blocks of this size come up for offer, close to primary and pre-schools, parklands and all amenities, this block of land is in an ideal location; all set on a quiet, established residential court with easy access to the freeway and Ballarat CBD. Call Jay Kalogerakis 0430200663 or hit the enquiry button to be kept up to date via email.

TH0610

**Price** : \$ 355,000 **Land Size** : 1648 sqm

View : https://www.ballaratrealestate.com.au/sale/v

ic/ballarat-western-district/miners-rest/reside

ntial/land/7171192

Jay Kalogerakis 03 53312233 0430200663