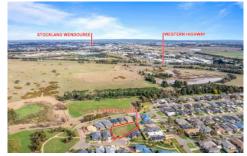

## 3 Patrick Close Miners Rest VIC

On is this huge offer approximately 1648m2 parcel of land in a perfect location to build your dream family home or potential for subdivision (STCA). Very few blocks of this size come up for offer, close to primary and pre-schools, parklands and all amenities, this block of land is in an ideal location; all set on a quiet, established residential court with easy access to the freeway and Ballarat CBD. Call Jay Kalogerakis 0430200663 or hit the enquiry button to be kept up to date via email.