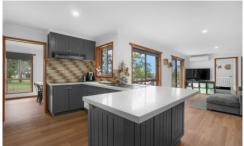

The main living area is ideal for the growing family and has a large Heatcharm woodfire to keep you cozy in the winter months and split for the other seasons, also has a separate meals area. The home has a second living set beside the kitchen area that has excellent cupboard space and electric cooking appliances.