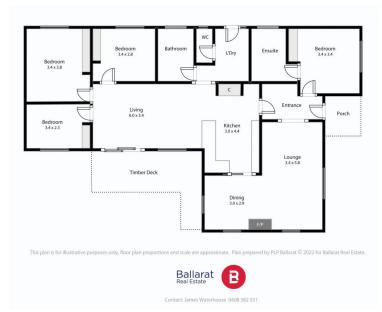

## 49 James Court Smythes Creek VIC

Located just a guick drive to the Delacombe Town Centre is this impressive family home with internal features such as 4 bedrooms, well placed main bedroom with BIR, updated ensuite and own split system, 3 others also with BIR's.

The main living area is ideal for the growing family and has a large Heatcharm woodfire to keep you cozy in the winter months and split for the other seasons, also has a separate meals area. The home has a second living set beside the kitchen area that has excellent cupboard space and electric cooking appliances.

The family bathroom and laundry have been stylishly renovated and the home has also been upgraded with new floor coverings, curtains and blinds and freshly painted throughout, Nbn and instant gas hot water are also great