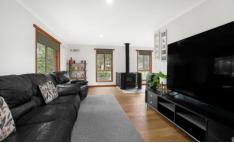

The main living area is ideal for the growing family and has a large Heatcharm woodfire to keep you cozy in the winter months and split for the other seasons, also has a separate meals area. The home has a second living set beside the kitchen area that has excellent cupboard space and electric cooking appliances.