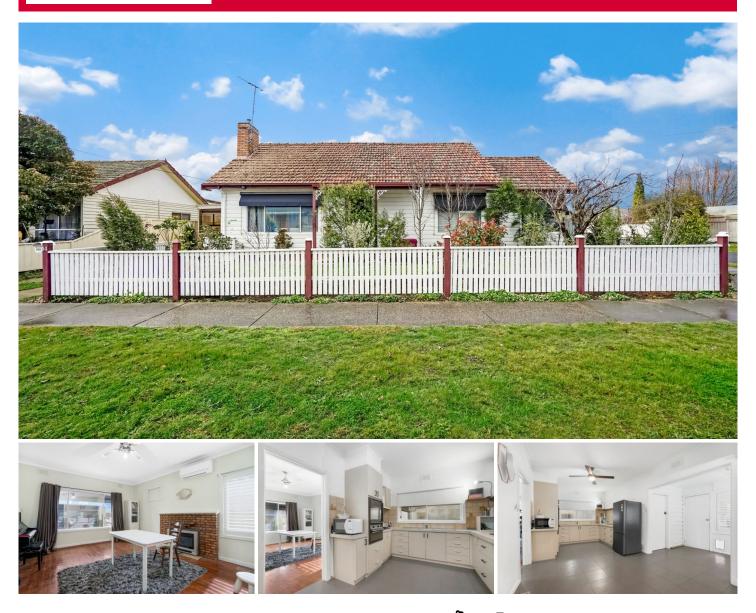

## 14 Grandview Grove Wendouree VIC

This well maintained and updated three bedroom home holds a great position on a corner block of around 371m2 (approx). Located minutes away from Stockland Shopping Centre, popular schools such as Ballarat Grammar, public transport and a variety of restaurants and food outlets, the purchaser will have more than the essentials at their fingertips. The attractive white weatherboard facade is complimented by the well maintained and updated garden which is a indication of the care taken for this property. Inside you will find three well sized bedrooms with built in robes, the master bedroom having direct access to the updated family bathroom. The kitchen is spacious and opens to the dining area, while the well sized living room remains separate, enjoying plenty of natural light. The home is serviced by gas central heating and ceiling fans throughout providing all ... 3 🎮 1 🚔 2 🚘